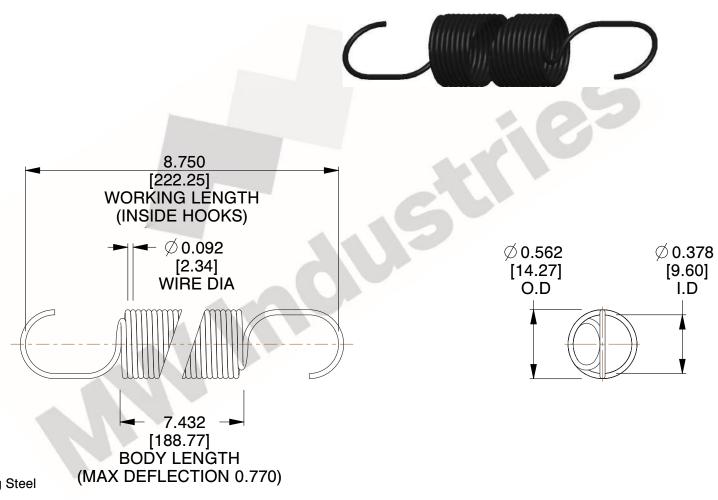

## NOTES:

1. Material: Spring Steel

2. Finish: Zinc

3. Sugg Max. Load: 46.000 (lbs)

4. Deflection: 0.770 (in)

5. All Drawing Dimensions are in Inches [mm]

6. Coil Cou

www.mwcomponents.com 800.237.5225