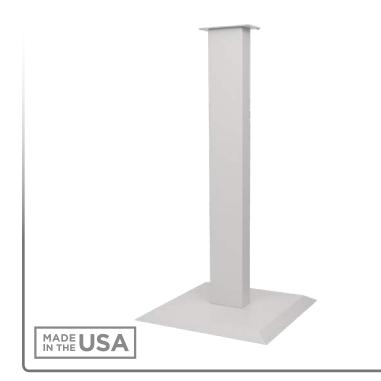

### **Product Description:**

- Floor Stand Accommodates a variety of BOWMAN® Respiratory Hygiene Stations
- Column with square base and mounting top plate for companion product
- Hardware is included
- Made of White Powder-Coated Steel

### Dispenses:

Accommodates a variety of BOWMAN® Hygiene Stations

### Package Specifications:

- Package Quantity: 1 per case
- 36"L x 20"W x 6"H (91.4 cm x 50.8 cm x 15.2 cm)
- 20.0 lbs (9.1 kg) approximated

Product Specifications (overall external dimensions):

- 18.00"W x 36.06"H x 18.00"D (45.7 cm x 91.6 cm x 45.7 cm)
- 16.0 lbs (7.3 kg) approximated