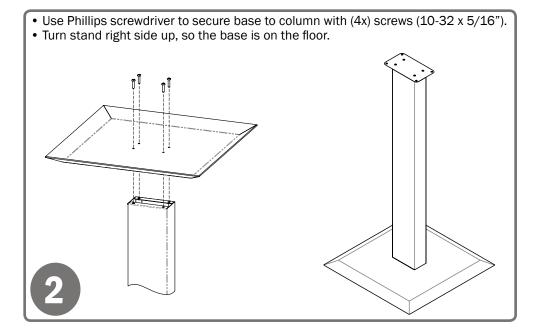

# Installation

Always mount dispensers securely prior to loading with product.

### Parts included:

- Column
- Base
- Hardware

#### • (8x) Screws: (4x) for stand, (4x) included to attach companion product (Phillips type 10-32 x 5/16")

### **Tools Required:**

· Phillips screwdriver

KS010-0434 - Installation/Characteristics & Care Information subject to change without notice. Dimensions are approximate. (Not to scale)