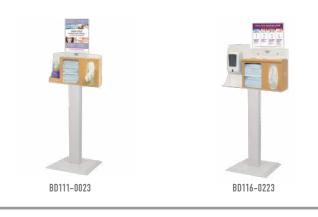

### **Related Products (sold as kits):**

- BD111-0023, Cover Your Cough Compliance Kit
  - RS001-0223, Respiratory Hygiene Station
  - KS010-0434, Floor Stand
  - MP-070, Sign Holder Vertical
- BD116-0023, Cover Your Cough Compliance Kit
  - RS005-0223, Respiratory Hygiene Station Locking
  - KS010-0434, Floor Stand
  - MP-075, Sign Holder Horizontal