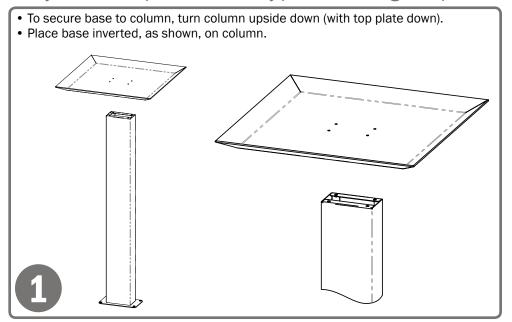

# Installation

Always mount dispensers securely prior to loading with product.

### Parts included:

- Column
- Base
- Hardware

#### • (8x) Screws: (4x) for stand, (4x) included to attach companion product (Phillips type 10-32 x 5/16")