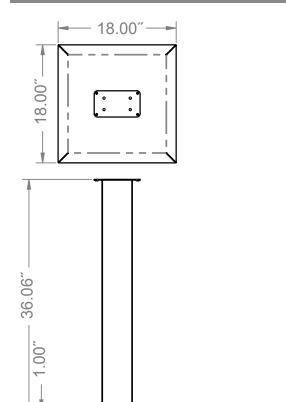

### Package Specifications:

- Package Quantity: 1 per case
- 36"L x 20"W x 6"H (91.4 cm x 50.8 cm x 15.2 cm)
- 20.0 lbs (9.1 kg) approximated

Product Specifications (overall external dimensions):

- 18.00"W x 36.06"H x 18.00"D (45.7 cm x 91.6 cm x 45.7 cm)
- 16.0 lbs (7.3 kg) approximated