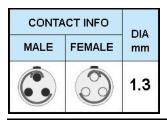

## PUSH-PULL PLUG, 3 PIN CONTACTS, SOLDER, 5.2 MM COLLET, STRAIN RELIEF NUT

| KEY SPECIFICATIONS   |              |
|----------------------|--------------|
| CONNECTOR SERIES     | PSG          |
| CONNECTOR SIZE       | 1B           |
| CONNECTOR GENDER     | MALE         |
| CODING               | G            |
| LOCKING STYLE        | SELF LOCKING |
| ATTACHMENT METHOD    | SOLDER       |
| IP RATING            | IP 50        |
| COLLET SIZE          | 5.2 MM       |
| STANDARD MATE SERIES | FSG          |