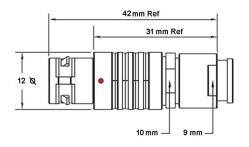

## PSG.1B.303.CLAD52Z

## PUSH-PULL PLUG, 3 PIN CONTACTS, SOLDER, 5.2 MM COLLET, STRAIN RELIEF NUT

| KEY SPECIFICATIONS   |              |
|----------------------|--------------|
| CONNECTOR SERIES     | PSG          |
| CONNECTOR SIZE       | 1B           |
| CONNECTOR GENDER     | MALE         |
| CODING               | G            |
| LOCKING STYLE        | SELF LOCKING |
| ATTACHMENT METHOD    | SOLDER       |
| IP RATING            | IP 50        |
| COLLET SIZE          | 5.2 MM       |
| STANDARD MATE SERIES | FSG          |