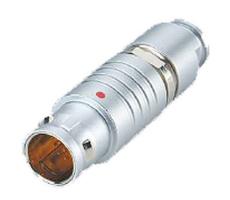

## PSG.1B.303.CLAD52Z

## PUSH-PULL PLUG, 3 PIN CONTACTS, SOLDER, 5.2 MM COLLET, STRAIN RELIEF NUT

| KEY SPECIFICATIONS   |              |
|----------------------|--------------|
| CONNECTOR SERIES     | PSG          |
| CONNECTOR SIZE       | 1B           |
| CONNECTOR GENDER     | MALE         |
| CODING               | G            |
| LOCKING STYLE        | SELF LOCKING |
| ATTACHMENT METHOD    | SOLDER       |
| IP RATING            | IP 50        |
| COLLET SIZE          | 5.2 MM       |
| STANDARD MATE SERIES | FSG          |