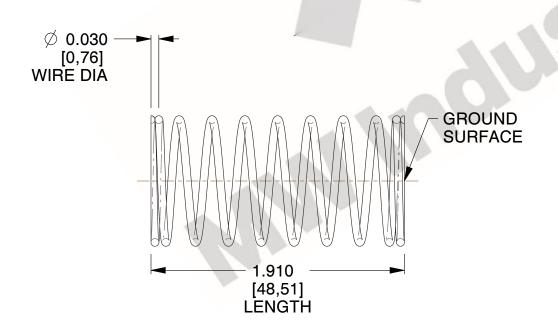

## **NOTES:**

1. Material: Stainless Steel

2. Finish: Glod Irridite

3. Ends: Closed and Ground

4. Total Coils: 10.000

5. Sugg. Max. Deflection: 0.530 (in)

6. Sugg. Max. Load : 2.300 (lbs)

7. All Drawing Dimensions are in Inches [mm]

2.721

SCALE

11772

COMPONENT

**COMPRESSION SPRINGS** 

UNIT INCH [mm] SHEET 1 of 1

**SPRINGS** 

www.mwcomponents.com