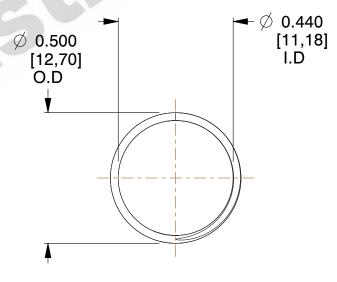

## **NOTES:**

1. Material: Stainless Steel

2. Finish: Glod Irridite

3. Ends: Closed and Ground

4. Total Coils: 10.000

5. Sugg. Max. Deflection: 0.530 (in)

6. Sugg. Max. Load : 2.300 (lbs)

7. All Drawing Dimensions are in Inches [mm]

2.721

SCALE

11772

COMPONENT

**COMPRESSION SPRINGS** 

UNIT INCH [mm] SHEET 1 of 1

**SPRINGS** 

www.mwcomponents.com