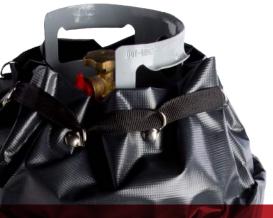

## GAS CYLINDER HEATERS

**Powerblanket**® has the best gas cylinder heaters on the market. Our heating blankets will overcome the effects of cold weather and maintain pressure and efficiency on any gas cylinder.

## WHY CHOOSE POWERBLANKET GAS CYLINDER HEATERS?

- Increase performance and efficiency of gas cylinders
- Save money by optimizing gas and material usage
- Eliminate unnecessary cylinder refills in cold weather
- Insulated full-wrap design
- UL/CSA/CE safety certifications