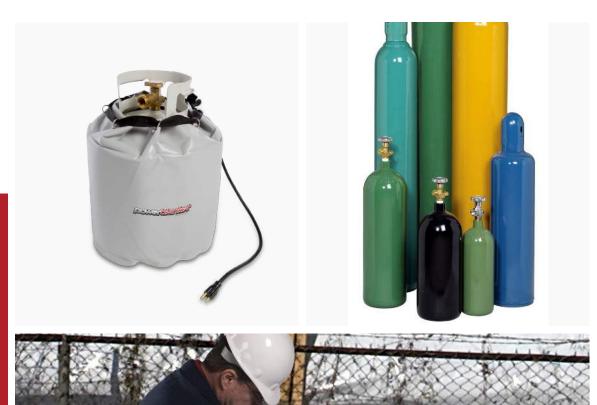

## GAS CYLINDER HEATERS

**Powerblanket**® has the best gas cylinder heaters on the market. Our heating blankets will overcome the effects of cold weather and maintain pressure and efficiency on any gas cylinder.

## **OUR CUSTOMERS LOVE US**

A large US railroad company that uses these heaters is able to keep snow off the tracks by applying the Powerblanket® Gas Cylinder Warmers to their 1000 lb propane tanks which power their generators along the railway system. Before using the Powerblanket® heaters, the cold temperatures kept the propane from vaporizing, which meant there was not enough pressure in the tank to run the generators.