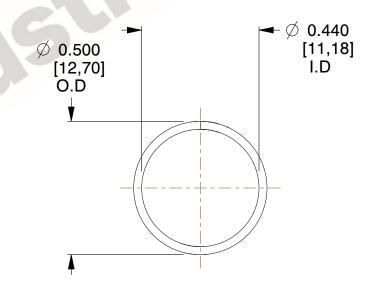

## **NOTES:**

1. Material: Stainless Steel

2. Finish: Glod Irridite

3. Ends: Closed

4. Total Coils: 10.000

5. Sugg. Max. Deflection: 0.700 (in) 6. Sugg. Max. Load : 2.300 (lbs)

7. All Drawing Dimensions are in Inches [mm]