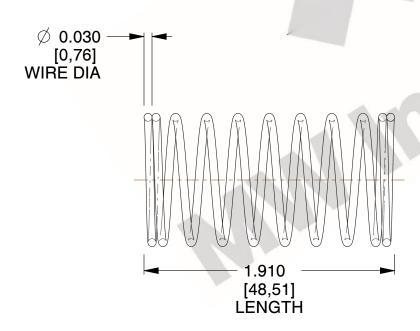

## **NOTES:**

1. Material: Stainless Steel

2. Finish: Glod Irridite

3. Ends: Closed

4. Total Coils: 10.000

5. Sugg. Max. Deflection: 0.700 (in) 6. Sugg. Max. Load : 2.300 (lbs)

7. All Drawing Dimensions are in Inches [mm]