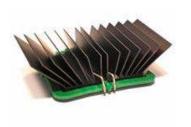

## BGA Heat Sink - High Performance maxiFLOW/maxiGRIP-Low Profile

ATS Part#: ATS-51400R-C1-R0

Description: 40.00 x 40.00 x 19.50 mm BGA Heat Sink - High

Performance maxiFLOW/maxiGRIP-Low Profile

Heat Sink Type: maxiFLOW
Heat Sink Attachment: maxiGRIP

## **Features & Benefits**

- maxiFLOW™ design features a low profile, spread fin array that maximizes surface area for more effective convection (air) cooling
- maxiGRIPTM attachment applies steady, even pressure to the component and does not require holes in the PCB
- Meets Telcordia GR-63-Core Office Vibration; ETSI 300 019 Transportation Vibration; and MIL-STD-810 Shock and Unpackaged Drop Testing standards
- Comes preassembled with high performance thermal interface material
- · Designed for low profile components from 1.5 to 2.99mm