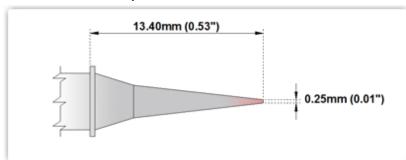

## Micro Fine 0.25mm (0.01")

 Tip Style:
 Micro Fine

 Tip Width:
 0.25mm (0.01")

 Tip Length:
 13.40mm (0.53")

700°F Type Cartridge<sup>1</sup>: 350°C - 398°C

RoHS Compliant<sup>2</sup> / Lead Free:

Equivalent to: STTC-190
For Use With: EB-9000S