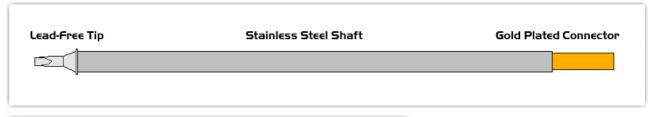

## Micro Fine 0.25mm (0.01")

 Tip Style:
 Micro Fine

 Tip Width:
 0.25mm (0.01")

 Tip Length:
 13.40mm (0.53")

700°F Type Cartridge<sup>1</sup>: 350°C - 398°C

RoHS Compliant<sup>2</sup> / Lead Free:

Equivalent to: STTC-190
For Use With: EB-9000S