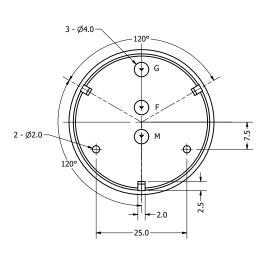

## **Bottom View**

|   | Items                     | Specifications | Conditions  |                  |                                                         |            |          |  |
|---|---------------------------|----------------|-------------|------------------|---------------------------------------------------------|------------|----------|--|
| A | Min. Sound Pressure Level | 104            | dB (@ 10cm) |                  |                                                         |            |          |  |
|   | Resonant Frequency        | 3,400          | Hz          | REVISION HISTORY |                                                         |            |          |  |
|   | Rated Voltage             | 9              | V           | REV              | DESCRIPTION                                             | DATE       | APPROVED |  |
|   | Voltage Range             | 3 ~ 15         | V           |                  | Released from Engineering                               | 10/21/2013 | J.S.     |  |
|   | Max. Rated Current        | 9              | mA          |                  | Updated to new template, temps, current, voltage range, | 5/28/2019  | C.E. A   |  |
|   | Storage Temperature       | -40 ~ +90      | °C          | 1                | dimensions, housing material                            |            | C.E.     |  |
|   | Operating Temperature     | -40 ~ +85      | °C          | NOTES            |                                                         |            |          |  |
|   | Connection Method         | PC Pins        |             |                  | 1) All dimensions are in mm unless otherwise noted      |            |          |  |
|   | Mount Type                | Thru Hole      |             |                  | 2) All tolerances are ± 0.5 mm unless otherwise noted   |            |          |  |
|   | Housing Material          | PBT            |             |                  | 3) All parts meet RoHS                                  |            |          |  |
| ı | Weight                    | 14.5           | g           |                  | Subject to change or redrawn without notice             |            |          |  |