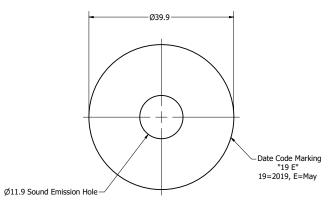

## Top View

## **Bottom View**

|   | Items                     | Specifications | Conditions  |                  |                                                         |            |          |  |
|---|---------------------------|----------------|-------------|------------------|---------------------------------------------------------|------------|----------|--|
| A | Min. Sound Pressure Level | 104            | dB (@ 10cm) |                  |                                                         |            |          |  |
|   | Resonant Frequency        | 3,400          | Hz          | REVISION HISTORY |                                                         |            |          |  |
|   | Rated Voltage             | 9              | V           | REV              | DESCRIPTION                                             | DATE       | APPROVED |  |
|   | Voltage Range             | 3 ~ 15         | V           |                  | Released from Engineering                               | 10/21/2013 | J.S.     |  |
|   | Max. Rated Current        | 9              | mA          |                  | Updated to new template, temps, current, voltage range, | 5/28/2019  | C.E. A   |  |
|   | Storage Temperature       | -40 ~ +90      | °C          | 1                | dimensions, housing material                            |            | C.E.     |  |
|   | Operating Temperature     | -40 ~ +85      | °C          | NOTES            |                                                         |            |          |  |
|   | Connection Method         | PC Pins        |             |                  | 1) All dimensions are in mm unless otherwise noted      |            |          |  |
|   | Mount Type                | Thru Hole      |             |                  | 2) All tolerances are ± 0.5 mm unless otherwise noted   |            |          |  |
|   | Housing Material          | PBT            |             |                  | 3) All parts meet RoHS                                  |            |          |  |
| ı | Weight                    | 14.5           | g           |                  | Subject to change or redrawn without notice             |            |          |  |