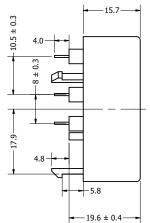

|              |           | 1        |             |  |
|--------------|-----------|----------|-------------|--|
| Part Number: |           | DRAWN    | E /22 /2010 |  |
| TD202        | 3409-1    | CJ       | 5/23/2019   |  |
| 17393        |           | CHECKED  | 5/28/2019   |  |
|              |           | C.H.     |             |  |
| Description: | anadı.com | APPROVED | 5/28/2019   |  |
| Plezo II     | ansducer  | C.E.     |             |  |

This document contains data proprietary to DB Unlimited. Any use or reproduction, in any form, without prior written permission of DB Unlimited is prohibited. All terms and conditions can be found at www.dbunlimitedco.com

## Top View



## Side View



## **Bottom View**



|   | Items                     | Specifications | Conditions  |                  |                                                         |            |          |  |
|---|---------------------------|----------------|-------------|------------------|---------------------------------------------------------|------------|----------|--|
| A | Min. Sound Pressure Level | 104            | dB (@ 10cm) |                  |                                                         |            |          |  |
|   | Resonant Frequency        | 3,400          | Hz          | REVISION HISTORY |                                                         |            |          |  |
|   | Rated Voltage             | 9              | V           | REV              | DESCRIPTION