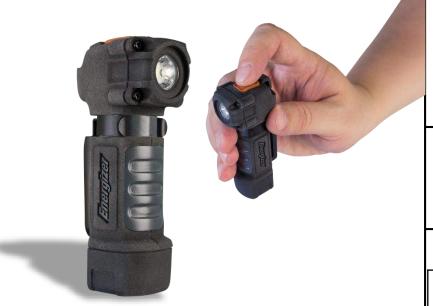

# ENERGIZER® HARD CASE® PROFESSIONAL® MULTI-USE HCMU11

For a bright versatile light that is highly compact and tough, look no further than the Energizer® HARDCASE® PROFESSIONAL® Multi-Use Light. Featuring a swiveling magnet metal clip and a lanyard loop, the light can be easily attached to metal surfaces, clipped to your shirt, or worn around your neck for the ultimate in hands—free lighting. With an exceptionally durable plastic and rubber over mold, the light is designed for maximum shock absorption. Its compact size enables you to easily transport and use the light in tight spaces. The Multi-Use Light - compact, powerful and the toughest light you will ever need.

### **DESIGN BENEFITS**

- ✓ Highly compact and powerful light
- ✓ Versatile hands-free design
  - ✓ Strong magnet to attach to metal surfaces
  - ✓ Pivoting metal clip
  - ✓ Built-in lanyard loop
- ✓ Exceptionally durable construction