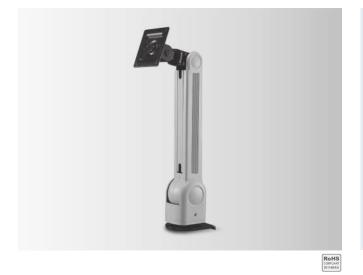

## Introduction

The PPC-ARM-A03 fits all 6" ~ 21.5" PPC products, and is designed using aluminium alloy and plastic materials. After many thousands of torque tests, this stand ensure that PPCs products won't change their position.