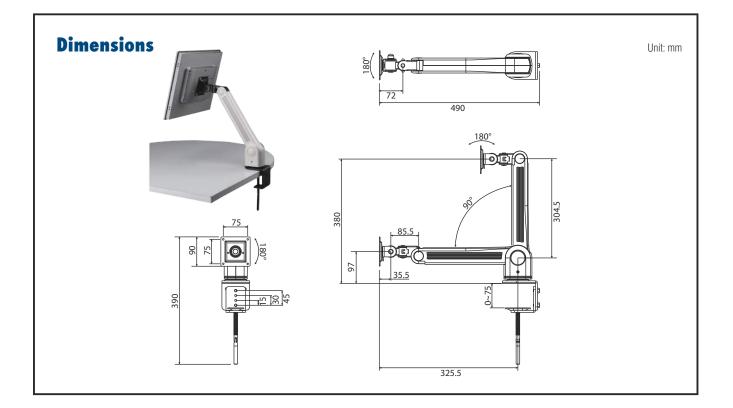

## **Specifications**

- Horizontal distance 315mm
- Vertical distance 285mm
- Arm rotation
- 28511111 360°