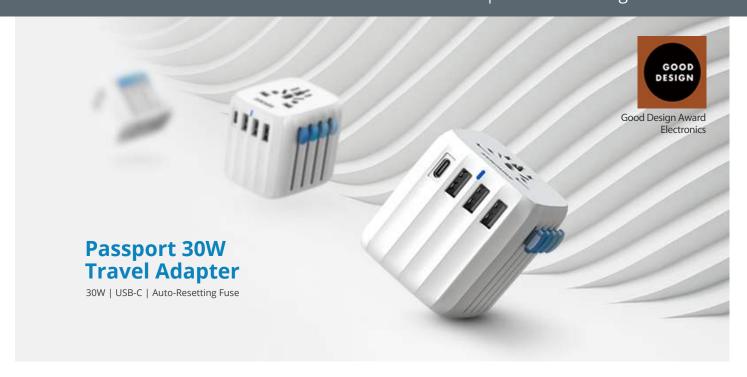

# 30W All-in-One Travel Adapter with USB-C and Auto-Resetting Fuse

Passport 30W is the ultimate worry-free powerhouse that packs a 4-port USB charger with 30W Power Delivery(PD), a travel adapter with auto-resetting fuse, and a power adapter into one sleek unit. This all-in-one adapter allows you to charge up to 5 devices together in over 200 countries and regions.

#### Power Five Devices at Once

Traveling comes with a unique set of demands, including the need to power and charge several devices in a limited amount of space. Smaller travel adapters can only accommodate two or three devices at a time. Passport 30W has a USB-C port, three USB-A ports, and a multi-region AC output, charging up to five devices all at once.

#### All-in-One Convenience

Passport 30W has US / UK / EU / AU plugs all-in-one, compatible with outlets and plugs in over 200 countries and regions. Easy to pack, easy to unpack, and easy to use. Simply press and slide the buttons to select the appropriate connector with just one hand.