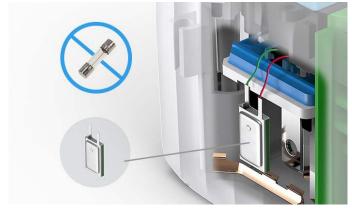

## Worry-Free Innovation, Auto-Resetting Fuse

Passport 30W eschewed the rustic charm of having to fix your own electronics in favor of an auto-resetting fuse. If too much current is drawn, the circuit will temporarily stop the flow of electricity, resuming again after a few seconds. Utilizing aerospace technology, the auto-resetting fuse (patent pending) allows Passport 30W to recover from overloads without service or replacement up to 10,000 times.