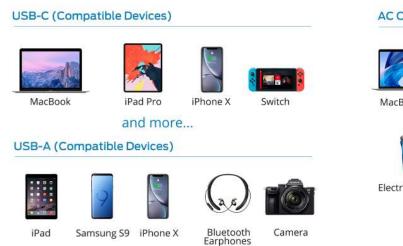

## **30W Power Delivery for Laptops**

Passport 30W can deliver 30W of power through its USB-C port, fast charge your USB-C devices, including MacBook, iPad, iPhone, portable chargers, Nintendo Switch, cameras and more. Passport 30W can fast charge iPhone X up to 50% in 30 mins.

#### Power Five Devices at Once

Traveling comes with a unique set of demands, including the need to power and charge several devices in a limited amount of space. Smaller travel adapters can only accommodate two or three devices at a time. Passport 30W has a USB-C port, three USB-A ports, and a multi-region AC output, charging up to five devices all at once.