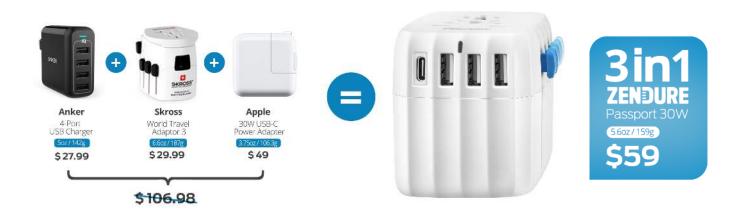

# 30W All-in-One Travel Adapter with USB-C and Auto-Resetting Fuse

Passport 30W is the ultimate worry-free powerhouse that packs a 4-port USB charger with 30W Power Delivery(PD), a travel adapter with auto-resetting fuse, and a power adapter into one sleek unit. This all-in-one adapter allows you to charge up to 5 devices together in over 200 countries and regions.

#### Power Five Devices at Once

Traveling comes with a unique set of demands, including the need to power and charge several devices in a limited amount of space. Smaller travel adapters can only accommodate two or three devices at a time. Passport 30W has a USB-C port, three USB-A ports, and a multi-region AC output, charging up to five devices all at once.