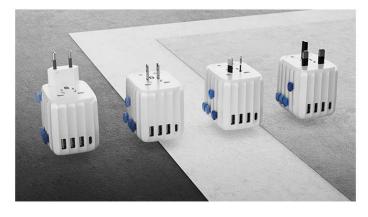

#### All-in-One Convenience

Passport 30W has US / UK / EU / AU plugs all-in-one, compatible with outlets and plugs in over 200 countries and regions. Easy to pack, easy to unpack, and easy to use. Simply press and slide the buttons to select the appropriate connector with just one hand.