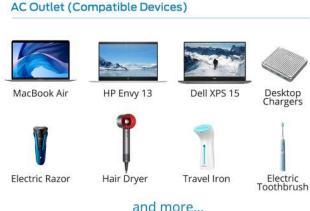

#### Power Five Devices at Once

Traveling comes with a unique set of demands, including the need to power and charge several devices in a limited amount of space. Smaller travel adapters can only accommodate two or three devices at a time. Passport 30W has a USB-C port, three USB-A ports, and a multi-region AC output, charging up to five devices all at once.

#### All-in-One Convenience

Passport 30W has US / UK / EU / AU plugs all-in-one, compatible with outlets and plugs in over 200 countries and regions. Easy to pack, easy to unpack, and easy to use. Simply press and slide the buttons to select the appropriate connector with just one hand.