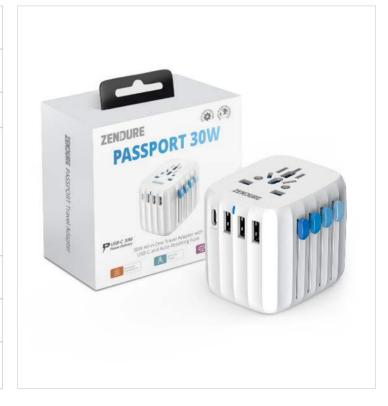

# 30W All-in-One Travel Adapter with USB-C and Auto-Resetting Fuse

Passport 30W is the ultimate worry-free powerhouse that packs a 4-port USB charger with 30W Power Delivery(PD), a travel adapter with auto-resetting fuse, and a power adapter into one sleek unit. This all-in-one adapter allows you to charge up to 5 devices together in over 200 countries and regions.

**Passport 30W**30W Power Delivery | Auto-Resetting
Fuse | All-in-One Design