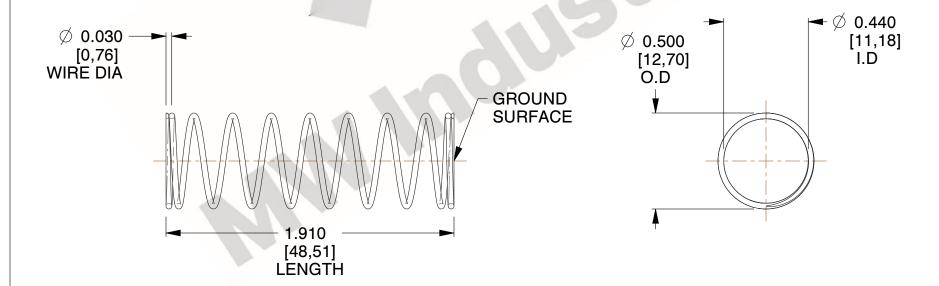

## **NOTES:**

1. Material: Spring Steel 2. Finish: Glod Irridite

3. Ends: Closed and Ground

4. Total Coils: 10.000

5. Sugg. Max. Deflection: 1.200 (in) 6. Sugg. Max. Load: 2.300 (lbs)

7. All Drawing Dimensions are in Inches [mm]

2.000

SCALE

11772

COMPONENT

**COMPRESSION SPRINGS** 

UNIT INCH [mm] SHEET

1 of 1

**SPRINGS** 