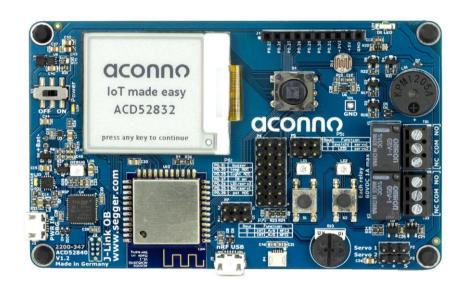

# Components

BLE Module: ACN52840 (https://aconno.de/acn52840)

E-Paper Display: GDEP015OC1 (https://aconno.de/GDEP015OC1)

IR LED: <u>VSMB10940 (https://aconno.de/VSMB10940)</u>
Light sensor: <u>PDV-P8103 (https://aconno.de/PDV-P8103)</u>
Temp. sensor: <u>MCP9700T (https://aconno.de/MCP9700T)</u>

Buzzer: MCKPM-G1205A-3706 (https://aconno.de/MCKPM-G1205A-3706)

Relais: G5V-1-DC5 (https://aconno.de/G5V-1-DC5)

LED: RGB (https:/aconno.de/RGB)

9DOF sensor: LSM9DS1 (https://aconno.de/LSM9DS1)