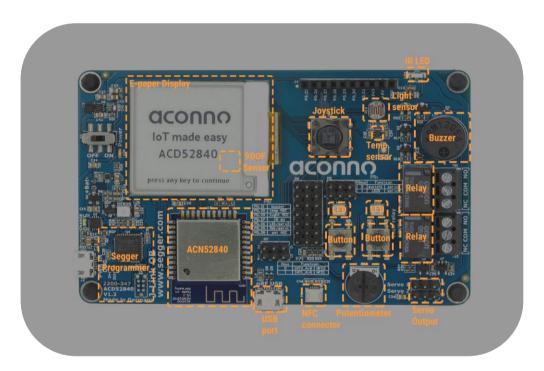

# Components

BLE Module: ACN52840 (https://aconno.de/acn52840)

E-Paper Display: GDEP015OC1 (https://aconno.de/GDEP015OC1)

IR LED: <u>VSMB10940 (https://aconno.de/VSMB10940)</u>
Light sensor: <u>PDV-P8103 (https://aconno.de/PDV-P8103)</u>
Temp. sensor: <u>MCP9700T (https://aconno.de/MCP9700T)</u>

Buzzer: MCKPM-G1205A-3706 (https://aconno.de/MCKPM-G1205A-3706)

Relais: G5V-1-DC5 (https://aconno.de/G5V-1-DC5)

LED: RGB (https:/aconno.de/RGB)

9DOF sensor: LSM9DS1 (https://aconno.de/LSM9DS1)