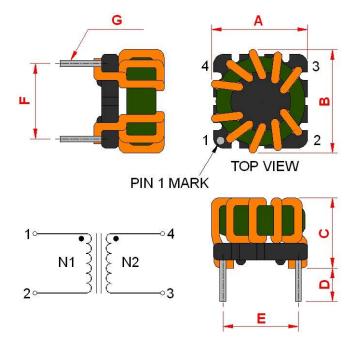

## **Outline Dimensions**

| <b>Dimensions</b> [mm] |            |
|------------------------|------------|
| Α                      | 11.5 max.  |
| В                      | 11.5 max.  |
| С                      | 8.8 max.   |
| D                      | 2.5 min.   |
| Е                      | 7.62 ±0.2  |
| F                      | 7.62 ±0.2  |
| G                      | ø 0.6 ±0.1 |