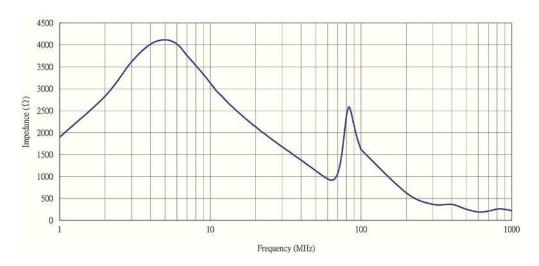

## **TRACO POWER**

## **Common Mode Choke**

**TCK-026** 

| Order Code                | TCK-026                                 |
|---------------------------|-----------------------------------------|
| Inductance (each winding) | <b>373 μH ±35%</b> (at 100 kHz / 20 mV) |
| Impedance (DCR)           | 36 mΩ max.                              |
| Rated Current             | 3 A max.                                |
| Rated Voltage             | 500 VDC max. (between windings)         |
| Operating Temperature     | -40°C to +105°C                         |
| RoHS Exemptions           | No Exemptions                           |



## Impedance Curve



## **Outline Dimensions**



| <b>Dimensions</b> [mm] |            |
|------------------------|------------|
| Α                      | 11.5 max.  |
| В                      | 11.5 max.  |
| С                      | 8.8 max.   |
| D                      | 2.5 min.   |
| Е                      | 7.62 ±0.2  |
| F                      | 7.62 ±0.2  |
| G                      | ø 0.6 ±0.1 |

All specifications valid at +25°C, unless otherwise stated.



Specifications can be changed without notice.