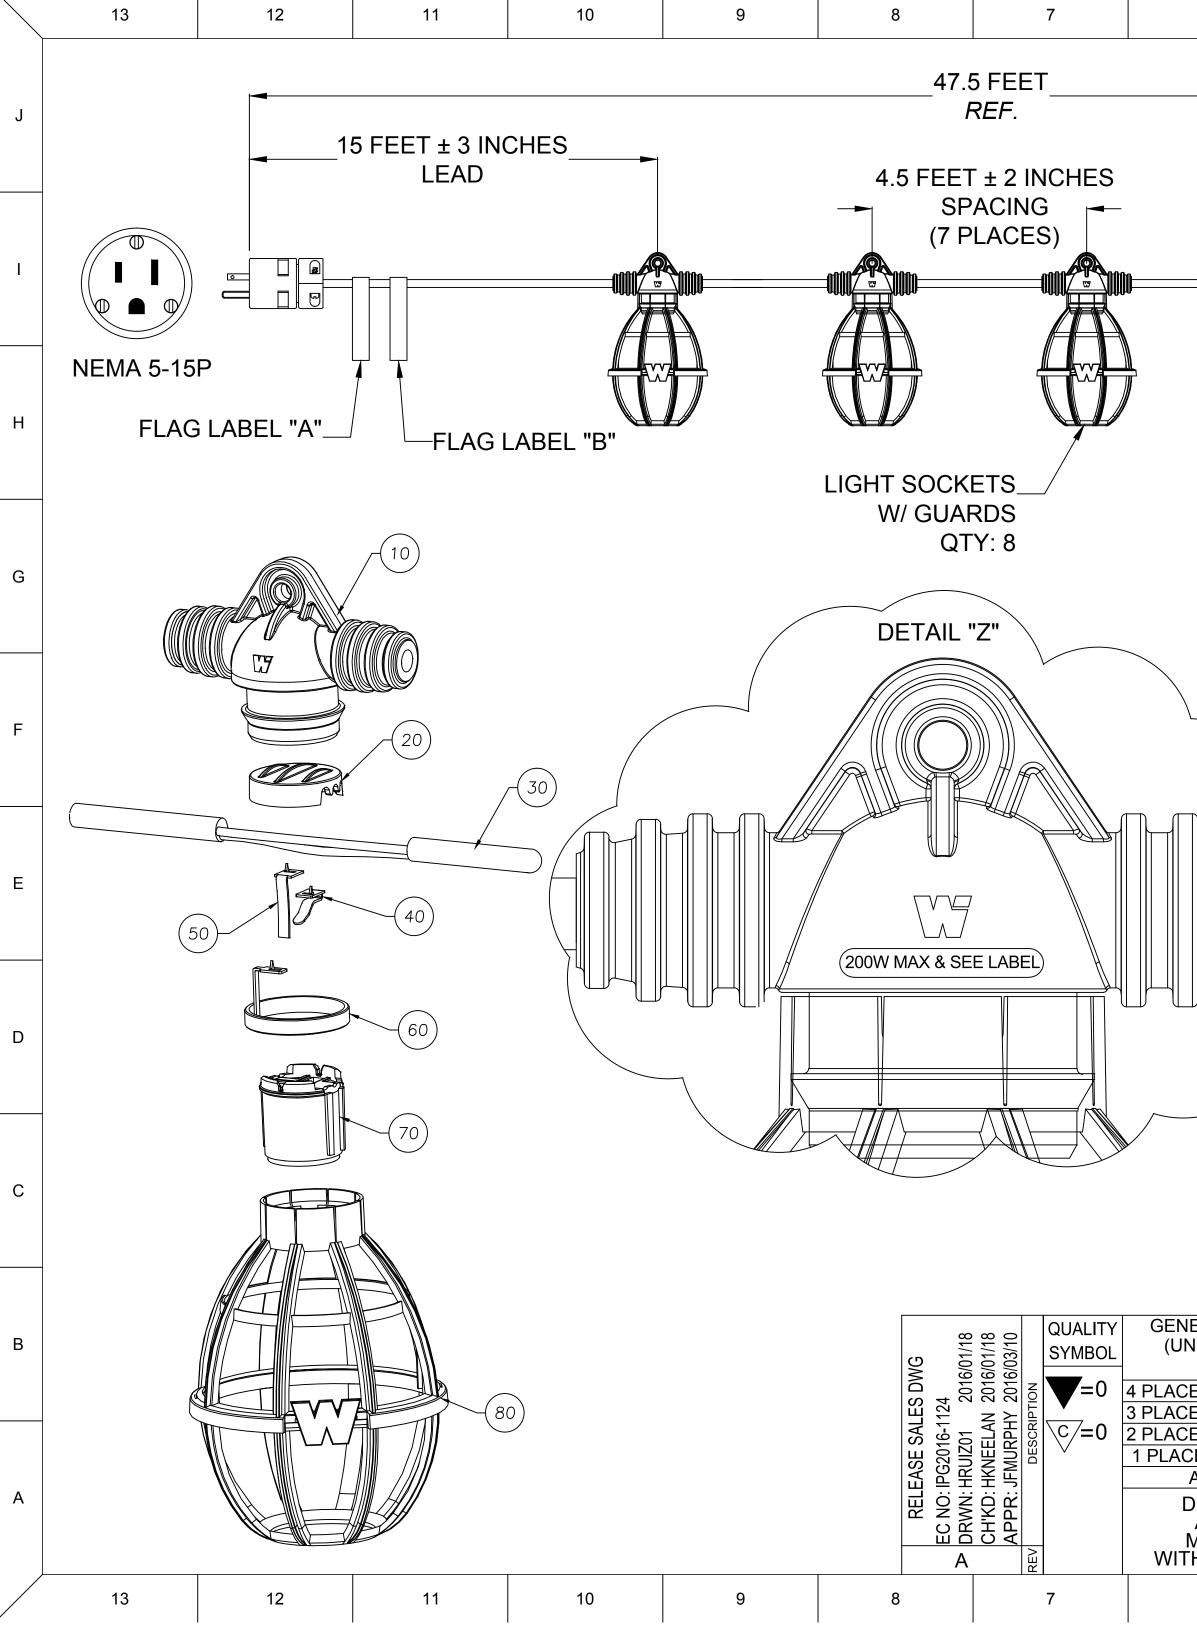

| 6                                                                                                                                                                                                                                                                                                                                                                                                                                    |                     | 5             |                                                                 | 4                                                                                                                                                                                                           | 3                                                                    |                     | 2                                                                                                                                                         | 1                                                         |             |
|--------------------------------------------------------------------------------------------------------------------------------------------------------------------------------------------------------------------------------------------------------------------------------------------------------------------------------------------------------------------------------------------------------------------------------------|---------------------|---------------|-----------------------------------------------------------------|-------------------------------------------------------------------------------------------------------------------------------------------------------------------------------------------------------------|----------------------------------------------------------------------|---------------------|-----------------------------------------------------------------------------------------------------------------------------------------------------------|-----------------------------------------------------------|-------------|
| S                                                                                                                                                                                                                                                                                                                                                                                                                                    | EE DI               | ETAIL         | - "Z                                                            | "                                                                                                                                                                                                           |                                                                      |                     |                                                                                                                                                           |                                                           | J           |
|                                                                                                                                                                                                                                                                                                                                                                                                                                      |                     | )             |                                                                 |                                                                                                                                                                                                             | 1.0 FE                                                               | ET +0<br>-2<br>TAIL |                                                                                                                                                           |                                                           | 1           |
|                                                                                                                                                                                                                                                                                                                                                                                                                                      |                     |               | ۸                                                               |                                                                                                                                                                                                             |                                                                      |                     | -FLAG LABEL                                                                                                                                               |                                                           | БR<br>н     |
|                                                                                                                                                                                                                                                                                                                                                                                                                                      |                     |               | USE WI<br>DISCON<br>SERVIC<br>CAUTIC<br>AND FI<br>WATTA         | JTION-RISK OF SHOCK A<br>TH LAMP BASE IN UP POSITION<br>INECT PLUG BEFORE RELA<br>CING.<br>DN - TO REDUCE THE RISK OF E<br>IRE, DO NOT EXCEED MARKE<br>IGE OR STRING MAXIMUM WAT<br>DDITIONAL STRING LOADS. | ONLY.<br>MPING OR<br>LECTRIC SHOCK<br>D LAMPHOLDER<br>TAGE INCLUDING | sembled in Me       | EMPORARY LIGHTI<br>CAT NO. <u>1301110049</u> DATE C<br>125 VOLT, 15 AMP MAX.<br>MAX PER SOCKET: 200W T<br>OR 35W CFL/L<br>INDOOR USE ONI<br><b>Woodhe</b> | CODE <u>X XXXXXX</u><br>1875W MAX.<br>IYPE A INCAN.<br>ED | G           |
| THIS STRINGLIGHT IS INTENDED<br>FOR INDOOR USE ONLY.       DO NOT EXCEED MARKED SOCKET WATTAG<br>STRING MAX. CURRENT.         DO NOT CONNECT OR DISCONNECT WHEN WET.       ONLY USE SELF-BALLASTED LAMPS IF A<br>SELF-BALLASTED LAMP TYPE IS IDENTIFIED<br>APPROPRIATE LAMP TYPES.         DO NOT USE GE SURVIVOR OR ROUGH SERVICE<br>TYPE LAMPS.       FOR USE ONLY ON GFCI PROTECTED CIRCU<br>ACCORDANCE WITH ARTICLE 590 OF THE N |                     |               |                                                                 |                                                                                                                                                                                                             |                                                                      |                     |                                                                                                                                                           | MPS IF A<br>DENTIFIED ON                                  | F           |
|                                                                                                                                                                                                                                                                                                                                                                                                                                      |                     |               | OF<br>COI                                                       | ELECTRIC SHOC                                                                                                                                                                                               |                                                                      |                     |                                                                                                                                                           |                                                           |             |
|                                                                                                                                                                                                                                                                                                                                                                                                                                      | IJĽ∕ ſ              | ITEM          | ח                                                               | ESCRIPTION                                                                                                                                                                                                  |                                                                      | MATER               |                                                                                                                                                           | COLOR                                                     |             |
|                                                                                                                                                                                                                                                                                                                                                                                                                                      |                     | 11 EIVI<br>10 |                                                                 | VERMOLD SOCKE                                                                                                                                                                                               | т                                                                    |                     |                                                                                                                                                           |                                                           | -           |
| /                                                                                                                                                                                                                                                                                                                                                                                                                                    | /                   | 20            |                                                                 | AP                                                                                                                                                                                                          | 1                                                                    | NYLON               |                                                                                                                                                           | BLACK                                                     | D           |
|                                                                                                                                                                                                                                                                                                                                                                                                                                      | -                   | 30            | C                                                               | AF<br>ABLE #12-3 SJTOV<br>ATED AT 300V 60°0                                                                                                                                                                 |                                                                      | PVC/C               |                                                                                                                                                           | YELLOW                                                    | /           |
|                                                                                                                                                                                                                                                                                                                                                                                                                                      |                     | 40            | н                                                               | OT CONTACT CEN                                                                                                                                                                                              | TER                                                                  | BRASS               |                                                                                                                                                           | PLAIN                                                     |             |
| 60                                                                                                                                                                                                                                                                                                                                                                                                                                   |                     | 50            | N                                                               | NEUTRAL CONTACT                                                                                                                                                                                             |                                                                      | BRASS               |                                                                                                                                                           | PLAIN                                                     |             |
|                                                                                                                                                                                                                                                                                                                                                                                                                                      |                     | 60            | GROUNDING RING                                                  |                                                                                                                                                                                                             |                                                                      | BRASS               |                                                                                                                                                           | PLAIN                                                     |             |
|                                                                                                                                                                                                                                                                                                                                                                                                                                      |                     | 70            | SCREWSHELL                                                      |                                                                                                                                                                                                             |                                                                      | NYLON               |                                                                                                                                                           | BLACK                                                     | $\neg \mid$ |
| IERAL TOLE<br>NLESS SPE                                                                                                                                                                                                                                                                                                                                                                                                              |                     | )             |                                                                 |                                                                                                                                                                                                             | SCALE<br>NTS<br>TITLE                                                | DES                 |                                                                                                                                                           | YELLOW<br>THIRD ANGI<br>PROJECTIO                         | <br>_E      |
| ES $\pm$ $\pm$ ES $\pm$ $\pm .005$ ES $\pm$ $\pm .010$ DE $\pm$ $\pm .020$ ANGULAR $\pm 1/2^{\circ}$                                                                                                                                                                                                                                                                                                                                 |                     |               |                                                                 |                                                                                                                                                                                                             |                                                                      |                     | STRINGLIGHT (47.5 FT)<br>2-3 SJTOW YELLOW CABLE<br>EMA 5-15P & NEMA L5-15R<br>MOLEX INCORPORATED                                                          |                                                           |             |
| DRAFT WH<br>APPLICAE<br>MUST REN<br>THIN DIMEI                                                                                                                                                                                                                                                                                                                                                                                       | IERE<br>BLE<br>MAIN | M             | MATERIAL NO. DOCUMENT 1301110049 SIZE THIS DRAWING CONTAINS INF |                                                                                                                                                                                                             |                                                                      | SD-2                | NO. SHEET NO. SHEET NO. 1 OF 1                                                                                                                            |                                                           |             |
| 6                                                                                                                                                                                                                                                                                                                                                                                                                                    | 6 5                 |               | 4                                                               |                                                                                                                                                                                                             | 3                                                                    |                     | 2                                                                                                                                                         | 1                                                         |             |