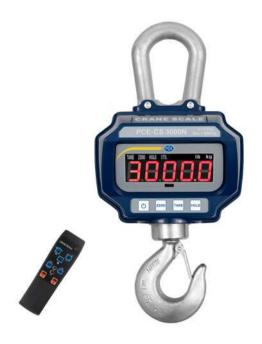

## **PCE-CS 3000N Hanging Scales**

3 Ton, 3000 kg, 6613 lb weighing capacity / Displays measurement values in kilograms (kg) or pounds (lbs) / Includes hook, shackle and remote control

PCE-CS 3000N are digital, rechargeable battery-powered, heavy-duty Hanging Scales that display measurement values in kilograms (kg) or pounds (lbs). The scales are delivered factory calibrated and include a hook, shackle and remote control. For an additional fee, the scales can be calibrated according to ISO standards.

Designed for indoor industrial use, these robust hanging crane scales are backed by a two-year warranty against manufacturer defects.

- Displays measurement values in kilograms (kg) or pounds (lbs)
- Comes factory calibrated (see accessories for optional ISO calibration)
- Includes hook, shackle and remote control
- Features zero, tare, hold, sum, power-saving automatic shutdown and timed backlighting functions