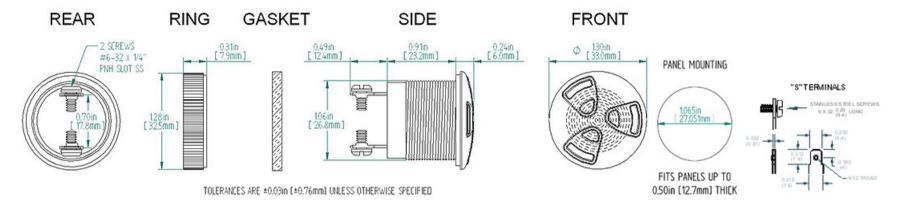

the maximum operating voltage

Construction Materials

Lens/Case- Green Translucent Polycarbonate 94 VO

Potting- 2 parts epoxy resin or silicone, black

Gasket (Included) 0.125" thick, 60 Durometer Neoprene

ASTM B117 Certified - Withstands exposure to salt spray for 300 hours

Construction Materials

IP 68 Certified - Withstands water submergence and dust exposure Humidity- 95% relative humidity at +40 C continuously for 100 hours.

Vibration- Withstands vibration between 0 and 55 Hz. on all axes.

**Life Expectancy** 10 years under normal operating conditions.

**Warranty** For a period of two years from the date of manufacture under normal operating conditions.

**Notes** This product is not intended as a life safety device.

Terms and Conditions of Sale Link here

## **Dimensions**