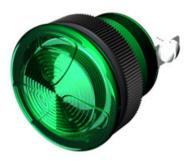

## Turbo Light Series TLM-87G-930-S

More Information

## **Specifications**

**Mounting** Panel Mount

Color Green

**Operating Mode** 

**Operating Voltage** 9-30 Vdc

**Typical Operating Current** 80 mA at 9 Vdc

40 mA at 30 Vdc

Typical Brightness 900 cd/m^2, at 9 Vdc at 25°C