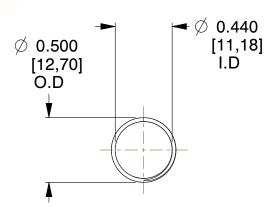

## **NOTES:**

1. Material: Spring Steel

2. Finish: Glod Irridite

3. Ends: Closed and Ground

4. Total Coils: 10.000

5. Sugg. Max. Deflection: 1.500 (in) 6. Sugg. Max. Load: 2.300 (lbs)

7. All Drawing Dimensions are in Inches [mm]