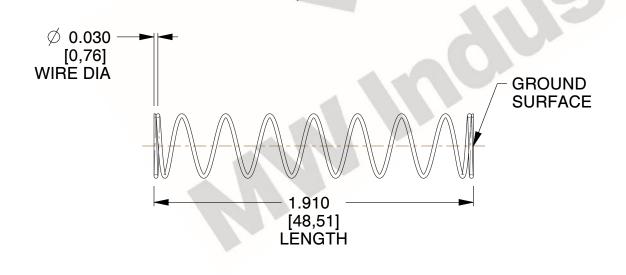

## **NOTES:**

1. Material: Spring Steel

2. Finish: Glod Irridite

3. Ends: Closed and Ground

4. Total Coils: 10.000

5. Sugg. Max. Deflection: 1.500 (in) 6. Sugg. Max. Load: 2.300 (lbs)

7. All Drawing Dimensions are in Inches [mm]