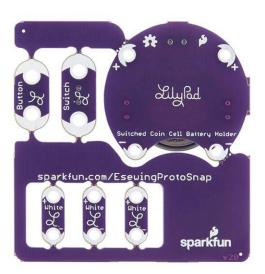

The E-Sewing ProtoSnap includes three white LilyPad LEDs: two connected to a LilyPad Slide Switch and one connected to a LilyPad Button Board. A LilyPad Coin Cell Battery Holder with the included CR2032 coin cell battery provides all the power you need for the circuit. All you need to do is design how you want your project to be laid out, and then snap everything apart!

## Included on the ProtoSnap:

- 1x LilyPad Coin Cell Battery Holder Switched
- 1x LilyPad Slide Switch
- 1x LilyPad Button Board
- 3x LilyPad White LED