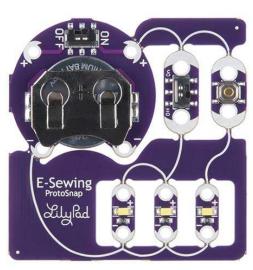

The E-Sewing ProtoSnap includes three white LilyPad LEDs: two connected to a LilyPad Slide Switch and one connected to a LilyPad Button Board. A LilyPad Coin Cell Battery Holder with the included CR2032 coin cell battery provides all the power you need for the circuit. All you need to do is design how you want your project to be laid out, and then snap everything apart!

## Included on the ProtoSnap:

- 1x LilyPad Coin Cell Battery Holder Switched
- 1x LilyPad Slide Switch
- 1x LilyPad Button Board
- 3x LilyPad White LED