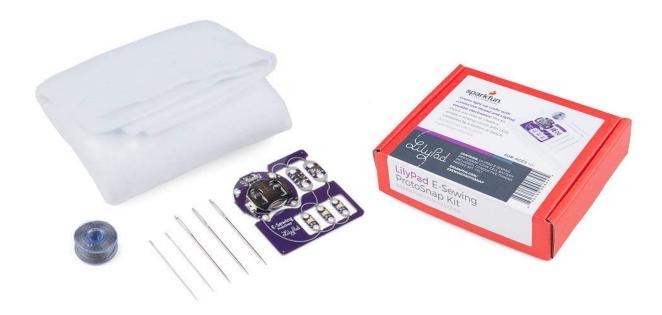

## LilyPad E-Sewing ProtoSnap Kit

## KIT-14528

The LilyPad E-Sewing ProtoSnap Kit is a great way to incorporate buttons and switches into an etextile project without any programming required. Like other LilyPad ProtoSnap series boards, the individual pieces of the included E-Sewing ProtoSnap are pre-wired — allowing you to try out the function of the circuit before sewing. We have also included a CR2032 battery, needle set, conductive thread bobbin and a swatch of white felt. With all of these parts combined and the featured guide (found in the Documents tab), you will be able to plan and create fantastic projects straight out of the box!

## Included in the Kit:

- 1x LilyPad E-Sewing ProtoSnap
- 1x Conductive Thread Bobbin
- 1x Coin Cell Battery CR2032
- 1x Needle Set
- 1x White Felt 100 Square Inch