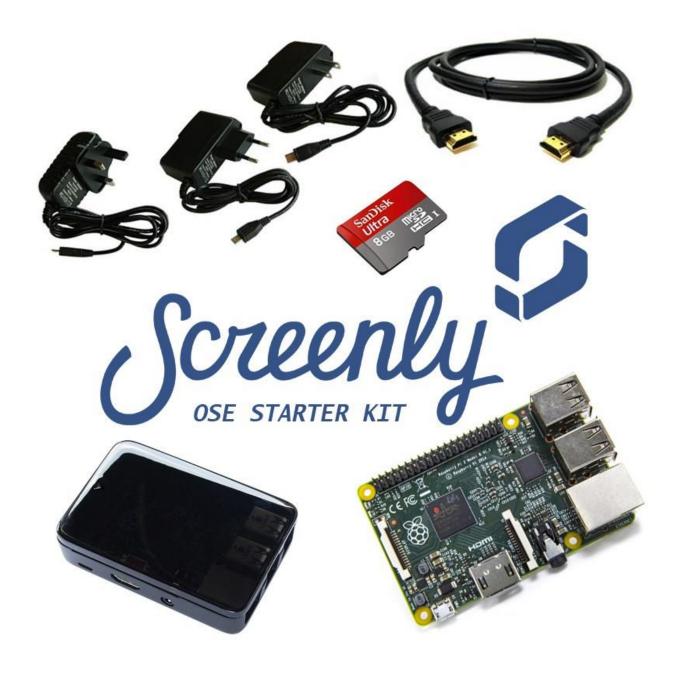

Each kit will come pre-assembled for your extra convenience, and will include...

- Raspberry Pi 3 Model B
- Shortcrust Plus Case
- HDMI Cable
- Power Supply of your choice (UK/EU/USA/AUS)
- 8GB Class 10 SanDisk or Samsung microSD Card preinstalled with Screenly Digital Signage Software Stack