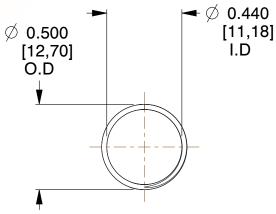

## **NOTES:**

1. Material : Stainless Steel

2. Finish: Glod Irridite

3. Ends: Closed and Ground

4. Total Coils: 10.000

5. Sugg. Max. Deflection: 0.730 (in)6. Sugg. Max. Load: 2.300 (lbs)

7. All Drawing Dimensions are in Inches [mm]

1.778

SCALE

11772

COMPONENT

COMPRESSION SPRINGS

UNIT

**SPRINGS** 

INCH [mm]