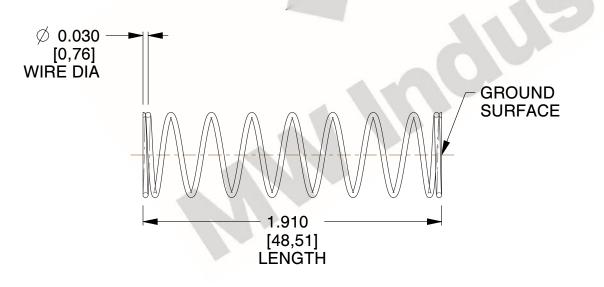

## **NOTES:**

1. Material : Stainless Steel

2. Finish: Glod Irridite

3. Ends: Closed and Ground

4. Total Coils: 10.000

5. Sugg. Max. Deflection: 0.730 (in)6. Sugg. Max. Load: 2.300 (lbs)

7. All Drawing Dimensions are in Inches [mm]

1.778

SCALE

11772

COMPONENT

COMPRESSION SPRINGS

UNIT

**SPRINGS** 

INCH [mm]