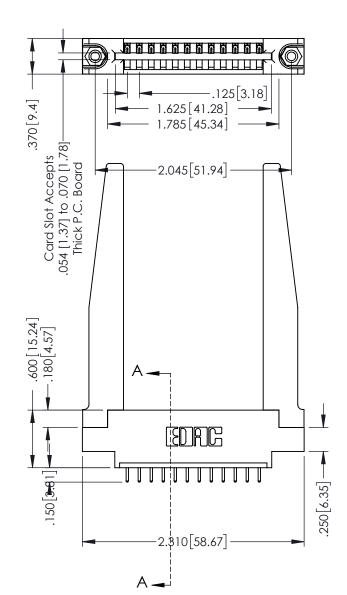

THIS IS A C.A.D. GENERATED DRAWING DO NOT MAKE MANUAL REVISIONS TO MASTER.

ISSUE NUMBER

ORIGINAL

1

PART NUMBER: 396-012-521-678

YOUR CONNECTION TO QUALITY & SERVICE

**EDAC INC** TORONTO, ONTARIO CANADA

THESE DRAWINGS AND SPECIFICATIONS ARE THE PROPERTY OF EDAC INC., AND SHALL NOT BE REPRODUCED, OR COPIED OR USED AS THE BASIS FOR THE MANUFACTURE OR SALE OF APPARATUS WITHOUT WRITTEN PERMISSION.

|  | ACAD REFERENCE NO. |       | 346-ENG-MASTER |           |
|--|--------------------|-------|----------------|-----------|
|  | DRAWN:             | J.LEE | DATE: AF       | PR. 22/09 |
|  | CHECKED:           |       | DATE:          |           |
|  | SCALE:             | 1:1   | SHEET 1        | OF 2      |
|  | DDAMING NUMBER     |       |                | 100115    |

DRAWING NUMBER ISSUE 346-ENG-MASTER

SECTION A-A

INSULATOR MATERIAL: THERMOPLASTIC POLYESTER, UL 94V-0 CONTACT MATERIAL; COPPER, NICKEL, TIN ALLOY CA-725 CONTACT PLATING: GOLD ON THE MATING AREA, TIN-LEAD ON THE CONTACT TAILS, NICKEL UNDERPLATE

Slot Depth Point of Contact .330[8.38] : .160[4.06] |

346/396 SERIES CARD EDGE CONNECTOR

ISSUE NUMBER ORIGINAL 1

.060 [1.52] .200 [5.08] .210[5.33] -.660[16.76] -

.060 [1.52] .150[3.81] .260[6.6] -**Outside Tails** .660 [16.76]