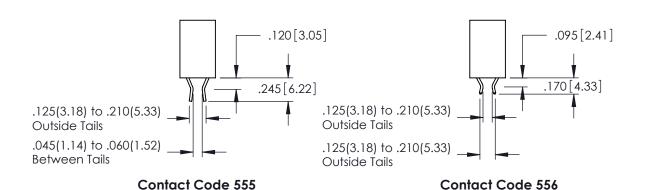

Slot Depth Point of Contact .330[8.38] : .160[4.06] |

346/396 SERIES CARD EDGE CONNECTOR

ISSUE NUMBER ORIGINAL 1

.060 [1.52] .200 [5.08] .210[5.33] -.660[16.76] -

.060 [1.52] .150[3.81] .260[6.6] -**Outside Tails** .660 [16.76]

.165[4.19] .375 [9.54] .125(3.18) to .210(5.33) .125(3.18) to .210(5.33)

**Contact Code 558** 

**Contact Code 559** 

**Contact Code 560** 

INSULATOR MATERIAL: THERMOPLASTIC POLYESTER, UL 94V-0 CONTACT MATERIAL; COPPER, NICKEL, TIN ALLOY CA-725

## 346/396 SERIES CARD EDGE CONNECTOR CONTACT CODE 555,556,558,559,560 DIMENSIONS

YOUR CONNECTION TO QUALITY & SERVICE

**EDAC INC** TORONTO, ONTARIO CANADA

THESE DRAWINGS AND SPECIFICATIONS ARE THE PROPERTY OF EDAC INC.,AND SHALL NOT BE REPRODUCED, OR COPIED OR USED AS THE BASIS FOR THE MANUFACTURE OR SALE OF APPARATUS WITHOUT WRITTEN PERMISSION.

**Outside Tails** 

| ACAD REFERENCE NO. | 346-ENG-MASTER   |  |
|--------------------|------------------|--|
| DRAWN: J.LEE       | DATE: APR. 22/09 |  |
| CHECKED:           | DATE:            |  |
| SCALE: 1:1         | SHEET 2 OF 2     |  |
| DRAWING NUMBER     | ISSUE            |  |
| 346-ENG-MASTER     | 1                |  |