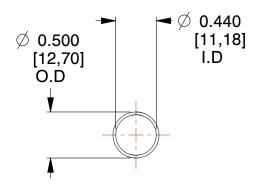

## **NOTES:**

1. Material: Stainless Steel

2. Finish: Glod Irridite

3. Ends: Closed

4. Total Coils: 10.000

5. Sugg. Max. Deflection: 1.000 (in) 6. Sugg. Max. Load : 2.300 (lbs)

7. All Drawing Dimensions are in Inches [mm]