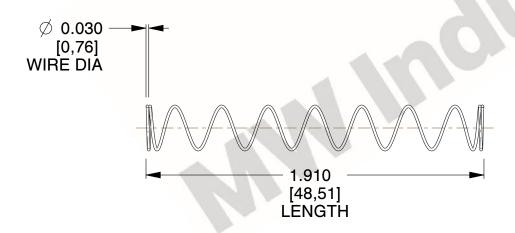

## **NOTES:**

1. Material: Stainless Steel

2. Finish: Glod Irridite

3. Ends: Closed

4. Total Coils: 10.000

5. Sugg. Max. Deflection: 1.000 (in) 6. Sugg. Max. Load : 2.300 (lbs)

7. All Drawing Dimensions are in Inches [mm]