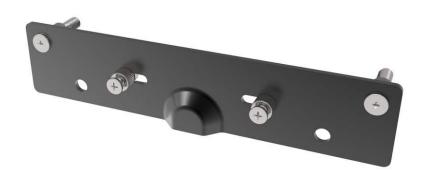

## VESA Mount Adapter for Raspberry Pi (RAS-VE03)

Micro Connectors' VESA Mount Adapter for Raspberry Pi is a great space saving solution. Built with strong and durable 1.5mm SECC steel and adjustable standoff to support most cases with wall mount, the VESA Mount Adapter is the ideal solution for mounting your Raspberry Pi to your Monitor or TV.

## FEATURES

- Supports standard VESA mount specification of 75 x 75mm or 100 x 100mm
- Adjustable standoffs to support majority of wall mount compatible cases
- Strong and durable 1.5mm SECC steel

## INCLUDES

- VESA mount adapter
- Standoffs
- Screw nuts
- Screws