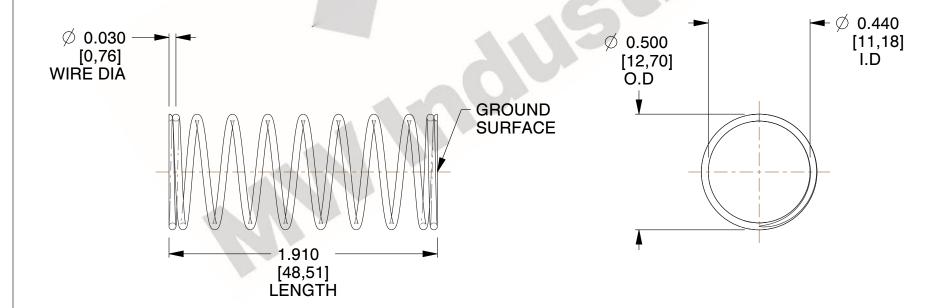

## **NOTES:**

1. Material : Music Wire 2. Finish : Glod Irridite

3. Ends: Closed and Ground

4. Total Coils: 10.000

Sugg. Max. Deflection: 0.560 (in)
 Sugg. Max. Load: 2.300 (lbs)

7. All Drawing Dimensions are in Inches [mm]