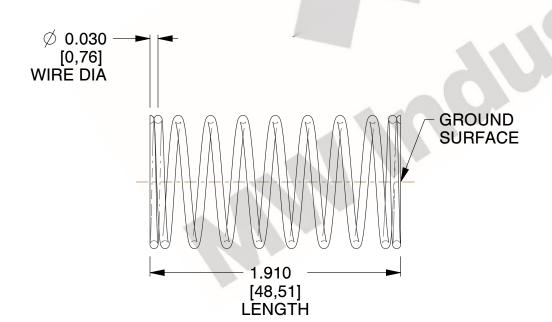

## **NOTES:**

1. Material : Music Wire 2. Finish : Glod Irridite

3. Ends: Closed and Ground

4. Total Coils: 10.000

5. Sugg. Max. Deflection: 0.320 (in)6. Sugg. Max. Load: 2.300 (lbs)

7. All Drawing Dimensions are in Inches [mm]