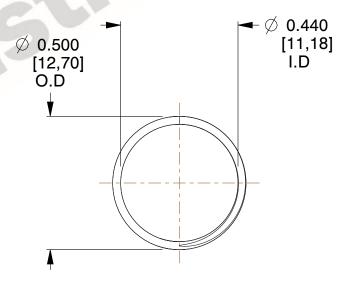

## **NOTES:**

1. Material : Music Wire 2. Finish : Glod Irridite

3. Ends: Closed and Ground

4. Total Coils: 10.000

5. Sugg. Max. Deflection: 0.320 (in)6. Sugg. Max. Load: 2.300 (lbs)

7. All Drawing Dimensions are in Inches [mm]