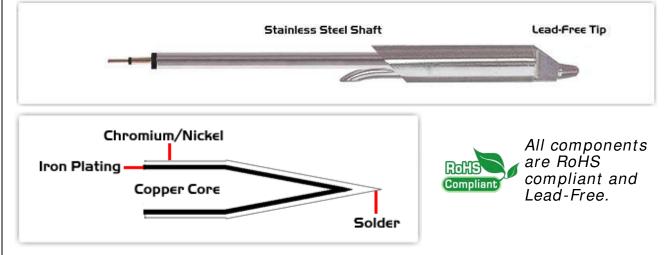

## Material Composition

Easy Braid Co. tip cartridges will typically idle within a temperature range of +/-1.1°C. However, there is variation in idle temperature across tip geometries within an individual temperature series. Easy Braid Co. offers a wide variety of tip geometries from 0.25mm fine point tip to 5mm chisel. The length and geometry of a tip will have an influence on the tip idle temperature. To accurately measure idle temperature it will depend greatly on the measurement method, technique and equipment used. Two different methods or the use of alternative equipment will produce different test results.