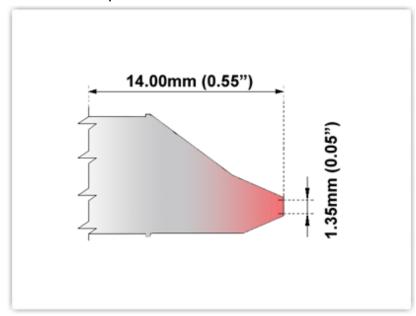

## EK75 DT005

Desolder Tip - Inner Diameter 1.35mm (0.05")

Tip Style: Desolder

Tip Width: 1.35mm (0.05")
Tip Length: 14.00mm (0.55")

750 Type Cartridge<sup>1</sup>: 350°C - 398°C

RoHS Compliant<sup>2</sup> / Lead Free: YES