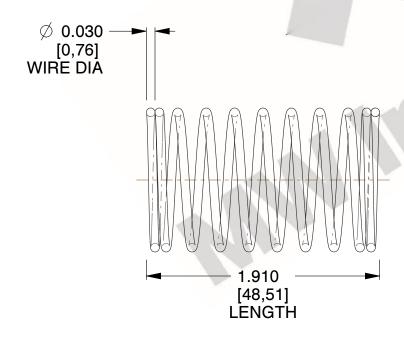

## **NOTES:**

1. Material: Stainless Steel

2. Finish: Glod Irridite

3. Ends: Closed

4. Total Coils: 10.000

5. Sugg. Max. Deflection: 0.640 (in) 6. Sugg. Max. Load : 2.300 (lbs)

7. All Drawing Dimensions are in Inches [mm]