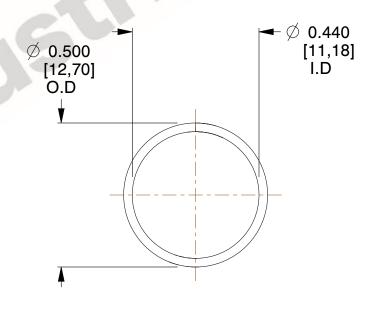

## **NOTES:**

1. Material: Stainless Steel

2. Finish: Glod Irridite

3. Ends: Closed

4. Total Coils: 10.000

5. Sugg. Max. Deflection: 0.640 (in) 6. Sugg. Max. Load : 2.300 (lbs)

7. All Drawing Dimensions are in Inches [mm]