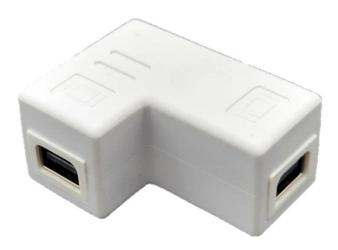

## Mini DisplayPort Coupler (90 Degree) G08-MD90FF

## Mini DisplayPort to Mini DisplayPort Female to Female Coupler

- Mini DP to Mini DP adapter, no driver or software is needed, plug and play.
- Mini DP to Mini DP video adapter can transfer HD audio and video from Mini DisplayPort-enable devices to a monitor, projector, or LCD equipped with Mini DisplayPort.
- No loss of signal quality, Mini DP to Mini DP converter supports resolutions up to 4k@60Hz for rich, crystal-clear video, and keeps your Ultra HD 4K picture quality with super stability and reliability.
- Compliant with DP1.2 specification.
- All relevant materials are complied with RoHS directive.