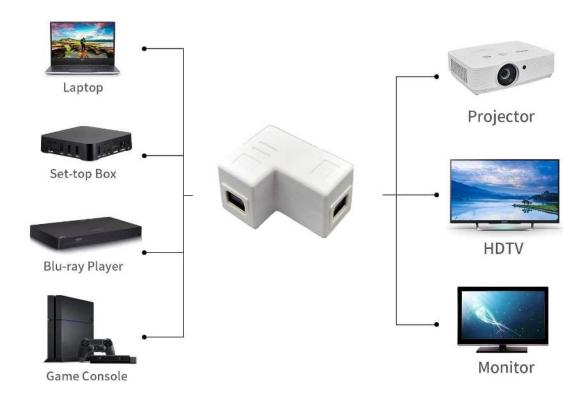

## **UNIVERSAL COMPATIBILITY**

Mini DisplayPort to Mini DisplayPort Adapter extend the Mini DisplayPort port on a computer or monitor