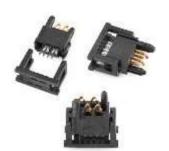

Wurth Electronics REDFIT IDC connector is a solderless reversible direct plug-in connector with SKEDD technology and insulation displacement connection. The SKEDD contacts are plugged directly into the plated through-holes of a PCB. With this IDC connector a complete part and a potential error source is eliminated. This results directly in high process reliability, savings in space, material and process costs.

## Characteristics:

- SKEDD Direct Plug-In Technology
- IDC Connection
- Solderless Solution
- Simple to Plug & Unplug
- Minimum of 10 mating cycles
- Reverse polarity protection