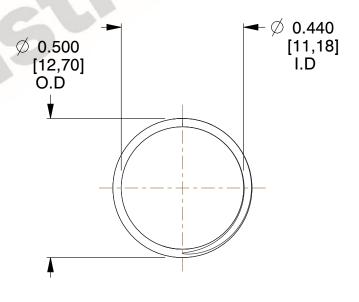

## **NOTES:**

1. Material: Stainless Steel

2. Finish: Glod Irridite

3. Ends: Closed and Ground

4. Total Coils: 10.000

5. Sugg. Max. Deflection: 0.480 (in) 6. Sugg. Max. Load : 2.300 (lbs)

7. All Drawing Dimensions are in Inches [mm]