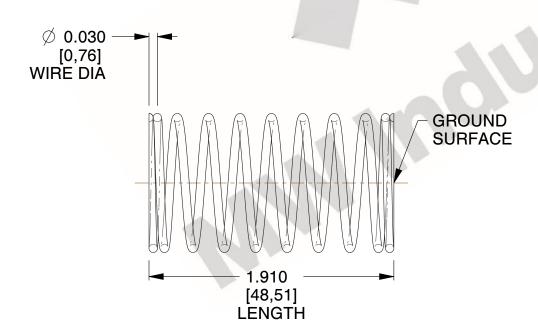

## **NOTES:**

1. Material: Stainless Steel

2. Finish: Glod Irridite

3. Ends: Closed and Ground

4. Total Coils: 10.000

5. Sugg. Max. Deflection: 0.480 (in) 6. Sugg. Max. Load : 2.300 (lbs)

7. All Drawing Dimensions are in Inches [mm]