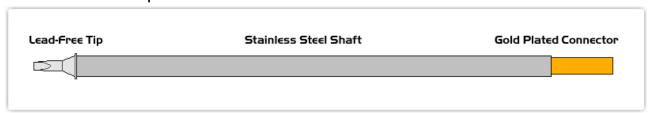

### Material Composition

Copyright © 2010 Easybraid Co. All Rights Reserved

<sup>1</sup> Easybraid tip cartridges will typically idle within a temperature range of +/-1.1°C. However, there is variation in idle temperature across tip geometries within an individual temperature series. Easybraid offers a wide variety of tip geometries from 0.4mm fine point tip to 5m chisel. The length and geometry of a tip will have an influence on the tip idle temperature. To accurately measure idle temperature it will depend greatly on the measurement method, technique and equipment used. Two different methods or the use of alternative equipment will produce different test results.