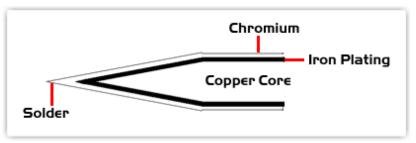

### Material Composition

Copyright © 2010 Easybraid Co. All Rights Reserved

<sup>1</sup> Easybraid tip cartridges will typically idle within a temperature range of +/-1.1°C. However, there is variation in idle temperature across tip geometries within an individual temperature series. Easybraid offers a wide variety of tip geometries from 0.4mm fine point tip to 5m chisel. The length and geometry of a tip will have an influence on the tip idle temperature. To accurately measure idle temperature it will depend greatly on the measurement method, technique and equipment used. Two different methods or the use of alternative equipment will produce different test results.