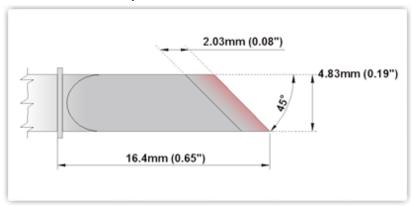

#### Knife Tinned area 2.03mm (0.08")

Tip Style: Knife

Tip Width: 2.03mm (0.08")
Tip Length: 16.40mm (0.65")

600°F Type Cartridge1:

RoHS Compliant<sup>2</sup> / Lead Free:

Equivalent to:

For Use With:

325°C - 358°C