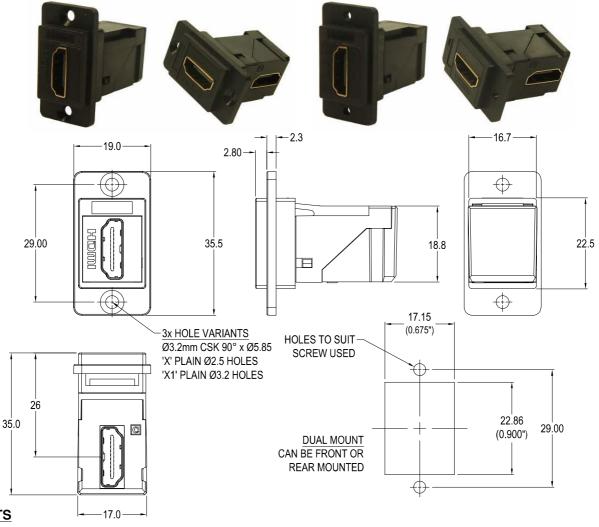

DUALSLIM HDMI FEMALE - FEMALE RIGHT ANGLE FEEDTHROUGH CONNECTOR

Can be front or rear mounted in the panel

## VARIANTS

Part No.CP30753RAFT DUALSLIM HDMI F-F Black plastic frame, CSK holesCP30753XRAFT DUALSLIM HDMI F-F Black plastic frame, Ø2.5 PLAIN holesCP30753X1RAFT DUALSLIM HDMI F-F Black plastic frame, Ø3.2 PLAIN holes

## Feedthrough Features

- Fits standard rectangular cutout.
- Front or rear mounting through the panel.
- Various hole mounting options.

• No soldering or punch termination. Use standard cable for each connector style.

• Low rear profile.

© CLIFF 07/2022 ISS.1

• 90° or right angle rear cable entry.

Material:

- Insert: ABS UL94-V2
  Plastic Frame: Polyamide UL94-V2
- 3. Shell: Gold plated
- 4. Contacts: Gold Plated

General: