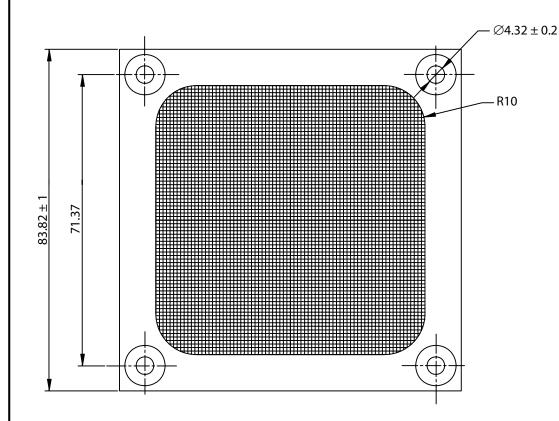

## NOTES:

1. MATERIAL:

(1)FRAME: SUS304 STAINLESS STEEL WITH 0.6mm THICKNESS (2)MESH: 24#/25.4mm STAINLESS STEEL

- 2. FINISH: ELECTROLYZE
- 3. GENERAL TOLERANCE UNLESS NOTED IS  $\pm$  0.5mm
- 4. RoHS COMPLIANT

## **CONTROLLED**

| Dim<br>range | Tolerance<br>+/-<br>(mm) | Qualtek Electronics Corp.<br>FAN-S DIVISION |                 |                 |
|--------------|--------------------------|---------------------------------------------|-----------------|-----------------|
| (mm)         |                          | Part Number: 063                            | 325-SS Roi Comp |                 |
| 0-5          | 0.1                      | Description: FAN FILTER SCREEN (80mm)       |                 |                 |
| 5-16         | 0.15                     |                                             |                 |                 |
| 16-64        | 0.2                      |                                             | UNIT: mm        | REV: C          |
| 64-250       | 0.4                      |                                             |                 |                 |
| 250 1000     | 0.5                      | Drawn / Date                                | Checked / Date  | Approved / Date |
| 250-1000     |                          | B. ZHANG<br>01-23-03                        | 01-23-03        | JJH / 01-23-03  |
| 1000-1500    | 1.0                      |                                             |                 |                 |