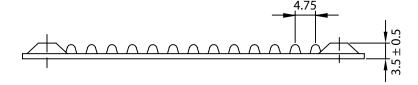

## NOTES:

1. MATERIAL:

(1)FRAME: SUS304 STAINLESS STEEL WITH 0.6mm THICKNESS (2)MESH: 24#/25.4mm STAINLESS STEEL

- 2. FINISH: ELECTROLYZE
- 3. GENERAL TOLERANCE UNLESS NOTED IS  $\pm$  0.5mm
- 4. RoHS COMPLIANT

## **CONTROLLED**

| Dim<br>range | Tolerance<br>+/-<br>(mm) | Qualtek Electronics Corp.<br>FAN-S DIVISION |                 |                 |
|--------------|--------------------------|---------------------------------------------|-----------------|-----------------|
| (mm)         |                          | Part Number: 063                            | 325-SS Roi Comp |                 |
| 0-5          | 0.1                      | Description: FAN FILTER SCREEN (80mm)       |                 |                 |
| 5-16         | 0.15                     |                                             |                 |                 |
| 16-64        | 0.2                      |                                             | UNIT: mm        | REV: C          |
| 64-250       | 0.4                      |                                             |                 |                 |
| 250 1000     | 0.5                      | Drawn / Date                                | Checked / Date  | Approved / Date |
| 250-1000     |                          | B. ZHANG<br>01-23-03                        | 01-23-03        | JJH / 01-23-03  |
| 1000-1500    | 1.0                      |                                             |                 |                 |