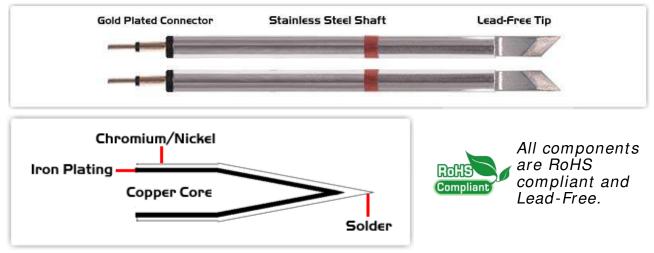

## Material Composition

Easy Braid Co. tip cartridges will typically idle within a temperature range of +/-1.1°C. However, there is variation in idle temperature across tip geometries within an individual temperature series. Easy Braid Co. offers a wide variety of tip geometries from 0.25mm fine point tip to 5mm chisel. The length and geometry of a tip will have an influence on the tip idle temperature. To accurately measure idle temperature it will depend greatly on the measurement method, technique and equipment used. Two different methods or the use of alternative equipment will produce different test results.