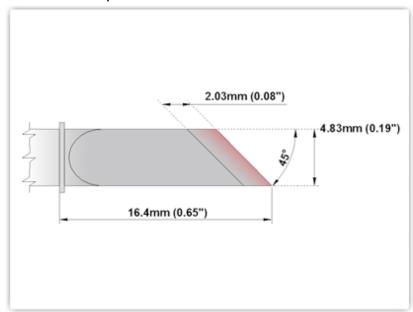

## EK80TZ025

Tweezers Cartridge Pair - Knife Tinned area 2.03mm (0.08")

Tip Style: Tweezers
Tip Width: 4.83mm (0.19")
Tip Length: 16.40mm (0.65")

800 Type Cartridge<sup>1</sup>: 420°C - 475°C

RoHS Compliant<sup>2</sup> / Lead Free: YES