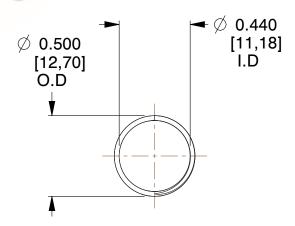

## **NOTES:**

1. Material: Spring Steel 2. Finish: Glod Irridite

3. Ends: Closed and Ground

4. Total Coils: 10.000

5. Sugg. Max. Deflection: 0.370 (in) 6. Sugg. Max. Load: 2.300 (lbs)

7. All Drawing Dimensions are in Inches [mm]