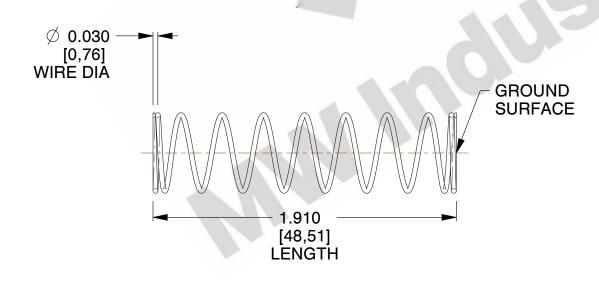

## **NOTES:**

1. Material: Spring Steel 2. Finish: Glod Irridite

3. Ends: Closed and Ground

4. Total Coils: 10.000

5. Sugg. Max. Deflection: 0.370 (in) 6. Sugg. Max. Load: 2.300 (lbs)

7. All Drawing Dimensions are in Inches [mm]