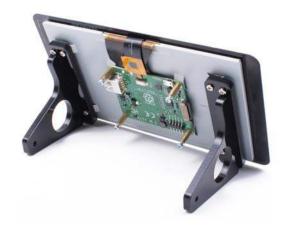

# RF Explorer - Raspberry Pi Touch Screen Holder

SKU 114992067

This useful Acrylic custom designed holder is the perfect for the Raspberry Pi 7" official Touchscreen. It helps keep the Touchscreen in a right angle, and takes very little desk area.