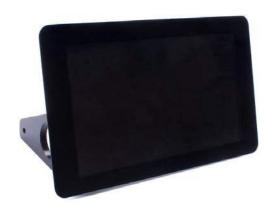

# RF Explorer - Raspberry Pi Touch Screen Holder

SKU 114992067

This useful Acrylic custom designed holder is the perfect for the Raspberry Pi 7" official Touchscreen. It helps keep the Touchscreen in a right angle, and takes very little desk area.