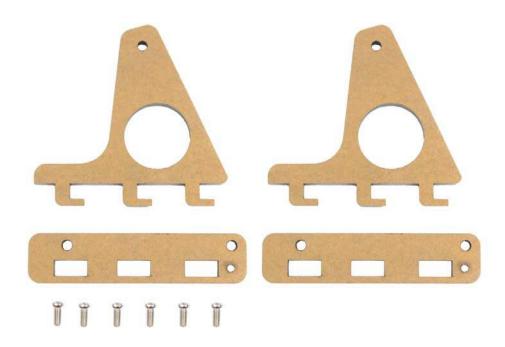

# RF Explorer - Raspberry Pi Touch Screen Holder

SKU 114992067

This useful Acrylic custom designed holder is the perfect for the Raspberry Pi 7" official Touchscreen. It helps keep the Touchscreen in a right angle, and takes very little desk area.

### **Specifications**

- Custom designed high quality Acrtylic holder for Raspberry Pi 7" Touchscreen
- Easy to assemble
- Compatible with Raspberry Pi models

More information

Please visit www.rf-explorer.com/rpiholder

## Image





#### Contents

- Touchscreen Acrylic Holder
- Screws

## ECCN/HTS

| HSCODE | 8543909000 |
|--------|------------|
| UPC    |            |