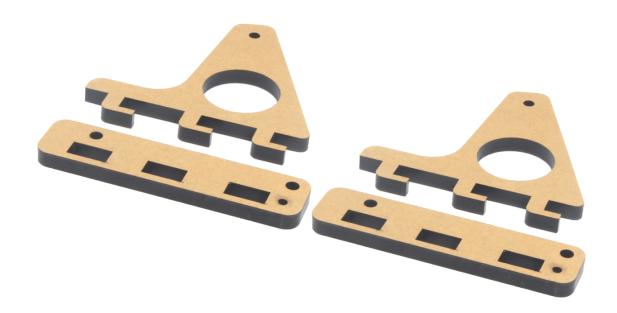

# RF Explorer - Raspberry Pi Touch Screen Holder

SKU 114992067

This useful Acrylic custom designed holder is the perfect for the Raspberry Pi 7" official Touchscreen. It helps keep the Touchscreen in a right angle, and takes very little desk area.

#### Contents

- Touchscreen Acrylic Holder
- Screws