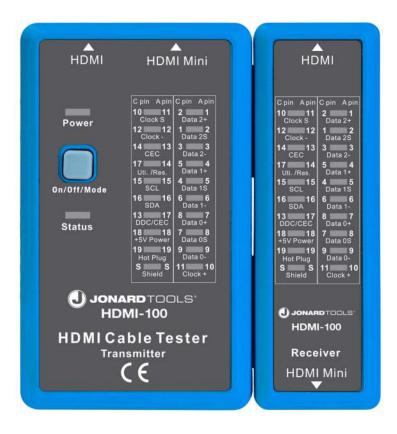

Designed to test HDMI and Mini HDMI cables with ease, this HDMI Cable Tester is the perfect tool for evaluating HDMI cables that may have shorts, open circuits, or have wire pairs in the wrong order. This HDMI tester features the following:

- Perfect for use on 1.2V / 1.3V / 1.4V / 2.0V HDMI or Mini HDMI cables
- Scan mode allows you to see each individual connection being tested one by one
- Full Display mode shows all of the tested connections at once
- · Receiver can be detached from the main unit, allowing you to test long or installed HDMI cables
- · Auto shutdown function after 10 minutes helps preserve battery life
- Powered by (1) 9V battery (included)