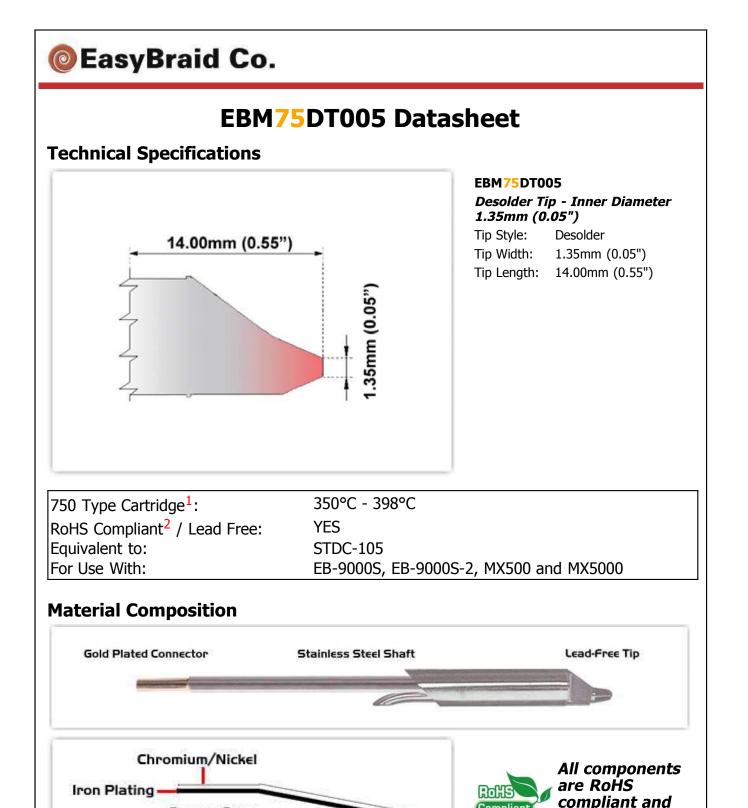

1 Easy Braid Co. tip cartridges will typically idle within a temperature range of +/-1.1°C. However, there is variation in idle temperature across tip geometries within an individual temperature series. Easy Braid Co. offers a wide variety of tip geometries from 0.25mm fine point tip to 5mm chisel. The length and geometry of a tip will have an influence on the tip idle temperature. To accurately measure idle temperature it will depend greatly on the measurement method, technique and equipment used. Two different methods or the use of alternative equipment will produce different test results.

Solder

Compliant

Lead-Free.

 $2_{\text{Please refer to } \underline{\text{http://www.rohs.gov.uk}} \text{ for details on RoHS Compliance.}}$ 

Copper Core

Copyright © 2010-2012 Easy Braid Co. All Rights Reserved