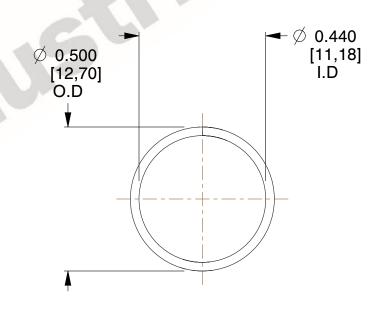

## **NOTES:**

1. Material: Music Wire 2. Finish: Glod Irridite

3. Ends: Closed

4. Total Coils: 10.000

5. Sugg. Max. Deflection: 0.520 (in) 6. Sugg. Max. Load: 2.300 (lbs)

7. All Drawing Dimensions are in Inches [mm]