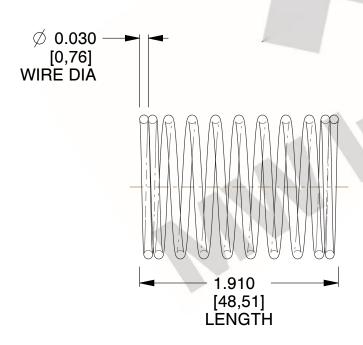

## **NOTES:**

1. Material: Music Wire 2. Finish: Glod Irridite

3. Ends: Closed

4. Total Coils: 10.000

5. Sugg. Max. Deflection: 0.520 (in) 6. Sugg. Max. Load: 2.300 (lbs)

7. All Drawing Dimensions are in Inches [mm]