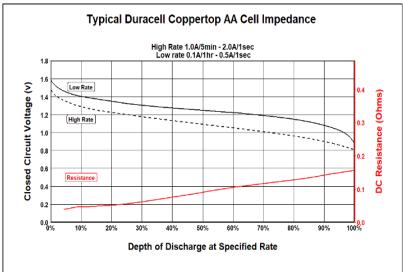

## MN1500 Size: AA (LR6)

Alkaline-Manganese Dioxide Battery











A Berkshire Hathaway Company Berkshire Corporate Park Bethel, CT. 06801 U.S.A. Telephone: Toll-free 1-800-544-5454 www.duracell.com

Delivered capacity is dependent on the applied load, operating temperature and cut-off voltage. Please refer to the charts and discharge data shown for examples of the energy/service life that the battery will provide for various load conditions.



## MN1500 Size: AA (LR6)

Alkaline-Manganese Dioxide Battery







## **DURACELL**

A Berkshire Hathaway Company Berkshire Corporate Park Bethel, CT. 06801 U.S.A. Telephone: Toll-free 1-800-544-5454

www.duracell.com

Delivered capacity is dependent on the applied load, operating temperature and cut-off voltage. Please refer to the charts and discharge data shown for examples of the energy/service life that the battery will provide for various load conditions.