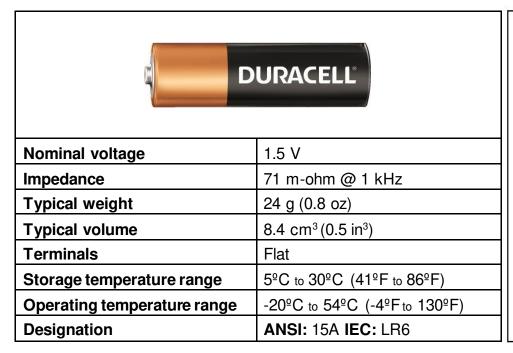

## MN1500 Size: AA (LR6)

Alkaline-Manganese Dioxide Battery

A Berkshire Hathaway Company Berkshire Corporate Park Bethel, CT. 06801 U.S.A. Telephone: Toll-free 1-800-544-5454 www.duracell.com

Delivered capacity is dependent on the applied load, operating temperature and cut-off voltage. Please refer to the charts and discharge data shown for examples of the energy/service life that the battery will provide for various load conditions.

## **DURACELL**

A Berkshire Hathaway Company Berkshire Corporate Park Bethel, CT. 06801 U.S.A. Telephone: Toll-free 1-800-544-5454

www.duracell.com

Delivered capacity is dependent on the applied load, operating temperature and cut-off voltage. Please refer to the charts and discharge data shown for examples of the energy/service life that the battery will provide for various load conditions.