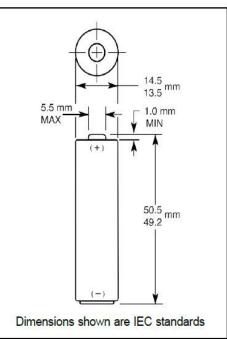

## MN1500 Size: AA (LR6)

Alkaline-Manganese Dioxide Battery











A Berkshire Hathaway Company Berkshire Corporate Park Bethel, CT. 06801 U.S.A. Telephone: Toll-free 1-800-544-5454 www.duracell.com

Delivered capacity is dependent on the applied load, operating temperature and cut-off voltage. Please refer to the charts and discharge data shown for examples of the energy/service life that the battery will provide for various load conditions.



## MN1500 Size: AA (LR6)

Alkaline-Manganese Dioxide Battery







## **DURACELL**

A Berkshire Hathaway Company Berkshire Corporate Park Bethel, CT. 06801 U.S.A. Telephone: Toll-free 1-800-544-5454

www.duracell.com

Delivered capacity is dependent on the applied load, operating temperature and cut-off voltage. Please refer to the charts and discharge data shown for examples of the energy/service life that