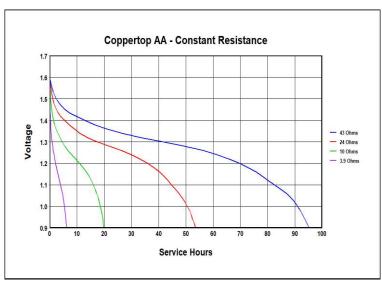

## MN1500 Size: AA (LR6)

Alkaline-Manganese Dioxide Battery

A Berkshire Hathaway Company Berkshire Corporate Park Bethel, CT. 06801 U.S.A. Telephone: Toll-free 1-800-544-5454 www.duracell.com

Delivered capacity is dependent on the applied load, operating temperature and cut-off voltage. Please refer to the charts and discharge data shown for examples of the energy/service life that the battery will provide for various load conditions.

## **DURACELL**

A Berkshire Hathaway Company Berkshire Corporate Park Bethel, CT. 06801 U.S.A. Telephone: Toll-free 1-800-544-5454

www.duracell.com

Delivered capacity is dependent on the applied load, operating temperature and cut-off voltage. Please refer to the charts and discharge data shown for examples of the energy/service life that the battery will provide for various load conditions.