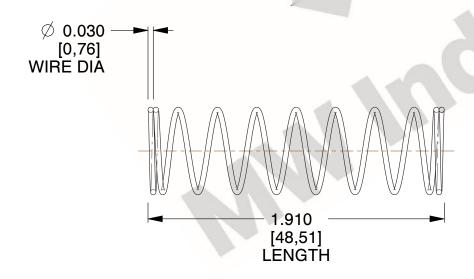

## **NOTES:**

1. Material: Spring Steel 2. Finish: Glod Irridite

3. Ends: Closed

4. Total Coils: 10.000

5. Sugg. Max. Deflection: 0.470 (in) 6. Sugg. Max. Load: 2.300 (lbs)

7. All Drawing Dimensions are in Inches [mm]