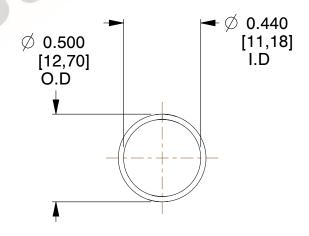

## **NOTES:**

1. Material: Spring Steel 2. Finish: Glod Irridite

3. Ends: Closed

4. Total Coils: 10.000

5. Sugg. Max. Deflection: 0.470 (in) 6. Sugg. Max. Load: 2.300 (lbs)

7. All Drawing Dimensions are in Inches [mm]