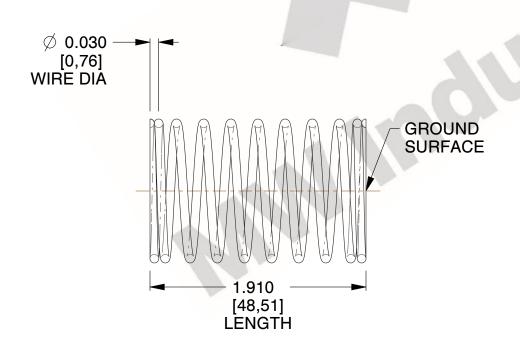

## **NOTES:**

1. Material: Stainless Steel

2. Finish: Glod Irridite

3. Ends: Closed and Ground

4. Total Coils: 10.000

5. Sugg. Max. Deflection: 0.360 (in) 6. Sugg. Max. Load : 2.300 (lbs)

7. All Drawing Dimensions are in Inches [mm]