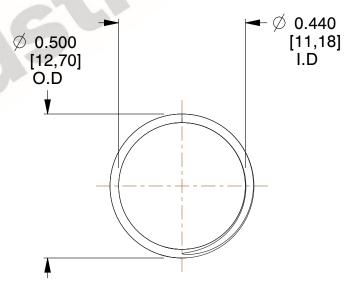

## **NOTES:**

1. Material: Stainless Steel

2. Finish: Glod Irridite

3. Ends: Closed and Ground

4. Total Coils: 10.000

5. Sugg. Max. Deflection: 0.360 (in) 6. Sugg. Max. Load : 2.300 (lbs)

7. All Drawing Dimensions are in Inches [mm]