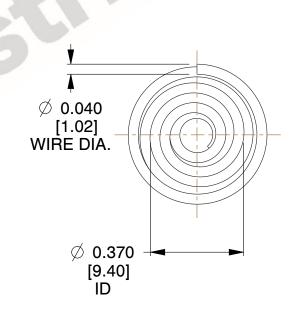

## **NOTES:**

1. Material: Stainless Steel

2. Total Coils: 4.000

3. Solid Height: 0.450 (in)

4. Finish: ZINC 5. Ends: Closed

6. All Drawing Dimensions are in Inches [mm]

800.237.5225

This file and any associated information and specifications are provided for reference and evaluation purposes only, and is subject to change without notice. MW Industries makes no representations, warranties or guarantees as to the appropriateness, accuracy, completeness, or suitability for any purpose, of the file, information or specifications. You are solely responsible for the use of the file, information or specifications.