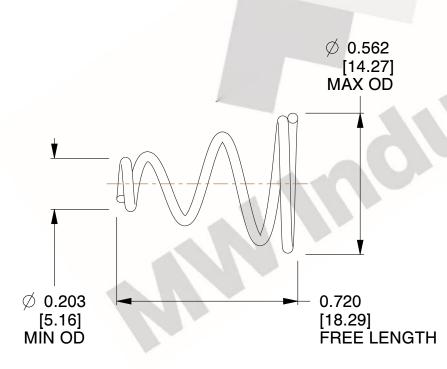

## **NOTES:**

1. Material: Stainless Steel

2. Total Coils: 4.000

3. Solid Height: 0.450 (in)

4. Finish: ZINC 5. Ends: Closed

6. All Drawing Dimensions are in Inches [mm]

800.237.5225

This file and any associated information and specifications are provided for reference and evaluation purposes only, and is subject to change without notice. MW Industries makes no representations, warranties or guarantees as to the appropriateness, accuracy, completeness, or suitability for any purpose, of the file, information or specifications. You are solely responsible for the use of the file, information or specifications.