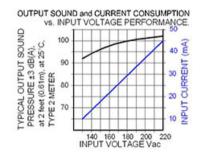

## Specifications

| Mounting                               | Panel Mount                                                                                                                                                                                                                                                                            |
|----------------------------------------|----------------------------------------------------------------------------------------------------------------------------------------------------------------------------------------------------------------------------------------------------------------------------------------|
| Operating Mode                         | Extra Loud Medium Beep Tone                                                                                                                                                                                                                                                            |
| <b>Operating Voltage</b>               | 130-220 Vac                                                                                                                                                                                                                                                                            |
| <b>Operating Frequency</b>             | 2900±250 Hz                                                                                                                                                                                                                                                                            |
| Typical Operating Current              | 10 mA at 130 Vac<br>45 mA at 220 Vac                                                                                                                                                                                                                                                   |
| Typical Sound Pressure                 | 92 ±5 dB(A) at 130 Vac at 24 inches (61 cm), at 25°C<br>103 ±5 dB(A) at 220 Vac at 24 inches (61 cm), at 25°C                                                                                                                                                                          |
| Termination                            | Quick Connect Blades                                                                                                                                                                                                                                                                   |
| Termination Strength                   | Pull test with a maximum of 22 pounds (10 kg) load                                                                                                                                                                                                                                     |
| <b>Operating Temperature</b>           | -20_C to +65_C                                                                                                                                                                                                                                                                         |
| Storage Temperature                    | -40_C to +85_C                                                                                                                                                                                                                                                                         |
| Surge Voltage                          | 20% over maximum rated voltage for less than 5 minutes                                                                                                                                                                                                                                 |
| <b>Reverse Voltage Protection</b>      | To the maximum operating voltage                                                                                                                                                                                                                                                       |
| Construction Materials                 | Case- Plastic _NORYL_ N-190, Flame Retardant UL 94-VO, Black<br>Internal Circuit- Audio-oscillator and piezoelectric driver<br>Potting- 2 parts epoxy resin or silicone, black<br>Diaphragm- Stainless Steel 304                                                                       |
| Gasket                                 | Gasket (sold separately) 0.062" thick, 60 Durometer Neoprene                                                                                                                                                                                                                           |
| Construction Materials                 | ASTM B117 Certified - Withstands exposure to salt spray for 300 hours<br>IP 68 Certified - Withstands water submergence and dust exposure<br>Humidity- 95% relative humidity at +40_C continuously for 100 hours.<br>Vibration- Withstands vibration between 0 and 55 Hz. on all axes. |
| Life Expectancy                        | 10 years under normal operating conditions.                                                                                                                                                                                                                                            |
| Warranty                               | For a period of two years from the date of manufacture under normal operating conditions.                                                                                                                                                                                              |
| Notes                                  | This product is not intended as a life safety device.                                                                                                                                                                                                                                  |
| Terms and Conditions of Sale Link here |                                                                                                                                                                                                                                                                                        |