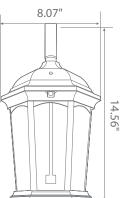

an aesthetic appeal with white water glass finish, and a swopping S-hook arm.







Estimated Energy Cost: \$1.50 per year





Integrated LED Fixture

# Specifications

| Input Power | Input Voltage | Lumen Output | Beam Angle | Center Beam | ССТ    |
|-------------|---------------|--------------|------------|-------------|--------|
| 12.5 W      | 120 V         | 1200 lm      | 110°       | N/A         | 3000 K |

| CRI | Luminous Efficacy | Power Factor | Input Current | Base/Cap | VANITY      |
|-----|-------------------|--------------|---------------|----------|-------------|
| 80  | 96 lm/W           | 0.7          | 0.1 A         | E12      | 50,000 Hrs. |

# **Product Features**

# 深

Motion Sensor



Dusk To Dawn



Wet Rated



Flame Bulb Included

### **Product Dimensions**





# **Product Photometric Data**