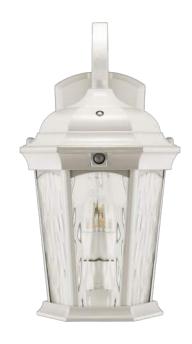

#### **Product Description**

A step above simple outdoor lighting, the Euri Lighting Flame Bulb Fixture decorates, illuminates and protects. Note-worthy and inventive, the LED-integrated outdoor lantern is designed with dusk to dawn technology, motion sensor detection and an enclosed flame bulb programmed with over 300 LEDs. At sun set, the enclosed flame bulb turns on flicker motion, then when motion is detected, the fixture turns to full brightness. Aside from ensuring safety and security, the decorative lantern offers an aesthetic appeal with white water glass finish, and a swopping S-hook arm.

# 深

Motion Sensor

Dusk To Dawn

Wet Rated

Flame Bulb Included