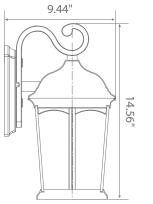

s an aesthetic appeal with white water glass finish, and a swopping S-hook arm.







Estimated Energy Cost: \$1.50 per year





Integrated LED Fixture

# Specifications

| Input Power | Input Voltage | Lumen Output | Beam Angle | Center Beam | ССТ    |
|-------------|---------------|--------------|------------|-------------|--------|
| 12.5 W      | 120 V         | 1200 lm      | 110°       | N/A         | 3000 K |

| CRI | Luminous Efficacy | Power Factor | Input Current | Base/Cap | VANITY      |
|-----|-------------------|--------------|---------------|----------|-------------|
| 80  | 96 lm/W           | 0.7          | 0.1 A         | E12      | 50,000 Hrs. |

# **Product Features**

# 深

Motion Sensor



Dusk To Dawn



Wet Rated



Flame Bulb Included

### **Product Dimensions**





# **Product Photometric Data**