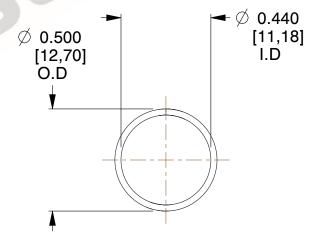

## **NOTES:**

1. Material: Stainless Steel

2. Finish: Glod Irridite

3. Ends: Closed

4. Total Coils: 10.000

5. Sugg. Max. Deflection: 0.670 (in) 6. Sugg. Max. Load : 2.300 (lbs)

7. All Drawing Dimensions are in Inches [mm]