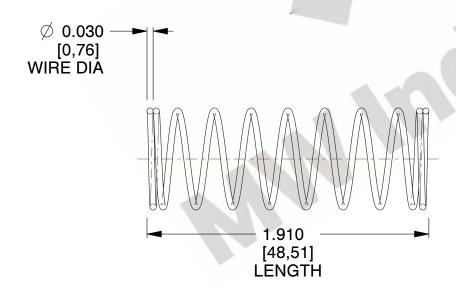

## **NOTES:**

1. Material: Stainless Steel

2. Finish: Glod Irridite

3. Ends: Closed

4. Total Coils: 10.000

5. Sugg. Max. Deflection: 0.670 (in) 6. Sugg. Max. Load : 2.300 (lbs)

7. All Drawing Dimensions are in Inches [mm]