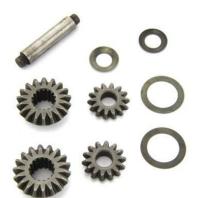

## Differential Gear Kit

SKU: 114990062

(images/product/Differential Gear Kit.jpg)

## Feature:

- popural type
- 2 planetary gear
- good wear-resistance
- low niose
- · transmission smooth and steady
- · material: matel

## ${\bf Specification:}$

- Tooth number (output axis gear): 18 or 20。High:17.2mm,outside diameter:40mm,inside diameter:17.1mm
- Tooth number(planetary gear): 14 or 15, thickness:9mm,outside diameter:30mm,inside diameter12.3mm, shaft length:60mm