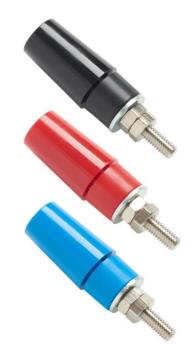

## Model 73098 4mm Mounting Safety Jack

## Features

- Insulated 4mm safety jack for sheathed banana plugs
- Ideal for mounting in pre-drilled panels
- Safety jack is raised for easy access
- Machined brass
- Includes panel mount banana jack and 2 hex nuts
- Compatible with popular Pomona test lead models 5907A, 5908A, and 5909A test lead sets

## **Ordering Information**

Model: 73098-*color Color*: 0=Black, 2=Red, 6=Blue 4mm Mounting Safety Jack

USA: Sales: 800-490-2361 Technical Support: technicalsupport@pomonatest.com Fax: 425-446-5844 Europe: 31-(0) 40 2675 150 International: 425-446-5500 Where to Buy: www.pomonaelectronics.com All dimensions are in inches. Tolerances (except noted):  $.xx = \pm .02$ " (,51 mm),  $.xxx = \pm .005$ " (,127 mm). All specifications are to the latest revisions. Specifications are subject to change without notice. Registered trademarks are the property of their respective companies.