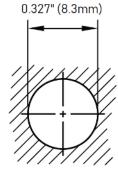

## Model 73098 4mm Mounting Safety Jack

## Features

- Insulated 4mm safety jack for sheathed banana plugs
- Ideal for mounting in pre-drilled panels
- Safety jack is raised for easy access
- Machined brass
- Includes panel mount banana jack and 2 hex nuts
- Compatible with popular Pomona test lead models 5907A, 5908A, and 5909A test lead sets