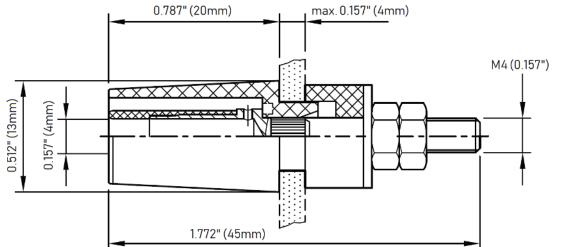

## Model 73098 4mm Mounting Safety Jack

## Features

- Insulated 4mm safety jack for sheathed banana plugs
- Ideal for mounting in pre-drilled panels
- Safety jack is raised for easy access
- Machined brass
- Includes panel mount banana jack and 2 hex nuts
- Compatible with popular Pomona test lead models 5907A, 5908A, and 5909A test lead sets